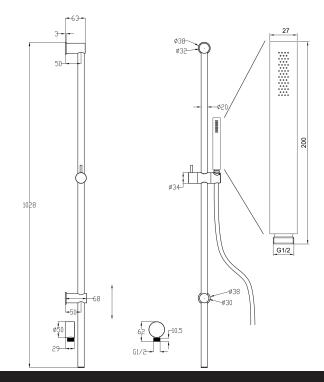

## Storm 1 Function Slide Shower

|  | PRODUCT CODE                    | VST61RBB                                                                                                                              |
|--|---------------------------------|---------------------------------------------------------------------------------------------------------------------------------------|
|  | COLOUR/FINISHES                 | <b>Brushed Brass (PVD)</b><br>Chrome<br>Brushed Gunmetal (PVD)<br>Brushed Copper (PVD)<br>Brushed Nickel (PVD)<br>Brushed Brass (PVD) |
|  | FEATURES                        | Adjustable Wall Fixings – Max 960mm<br>Centres                                                                                        |
|  | PRESSURE TYPE                   | All Pressures                                                                                                                         |
|  | MINIMUM PRESSURE                | 35kPa                                                                                                                                 |
|  | MAXIMUM PRESSURE                | 500kPa (As per NZ Building Code AS/NZ<br>3500.1)                                                                                      |
|  | MAXIMUM TEMPERATURE             | 65°C                                                                                                                                  |
|  | PLUMBING CONNECTION             | 15mm                                                                                                                                  |
|  | WELS RATING - MAINS<br>PRESSURE | 3 Star (8.5L/min)                                                                                                                     |
|  | WELS RATING - LOW<br>PRESSURE   | 1 Star (13.5L/min)                                                                                                                    |
|  |                                 |                                                                                                                                       |