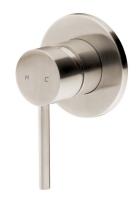

## Storm Shower Mixer - Ultra

| PRODUCT CODE         | VST32SS                                                                                     |
|----------------------|---------------------------------------------------------------------------------------------|
| COLOUR/FINISHES      | Brushed Nickel (PVD) Chrome Brushed Gunmetal (PVD) Brushed Copper (PVD) Brushed Brass (PVD) |
| FEATURES             | DR Brass Mixer Body                                                                         |
| PRESSURE TYPE        | All Pressures                                                                               |
| MINIMUM PRESSURE     | 35kPa                                                                                       |
| MAXIMUM PRESSURE     | 500kPa (As per NZ Building Code AS/NZ 3500.1)                                               |
| MAXIMUM TEMPERATURE  | 65°C                                                                                        |
| PLUMBING CONNECTION  | 15mm                                                                                        |
| CERTIFICATION        | WaterMark Certified                                                                         |
| FACEPLATE DIMENSIONS | 80mm                                                                                        |