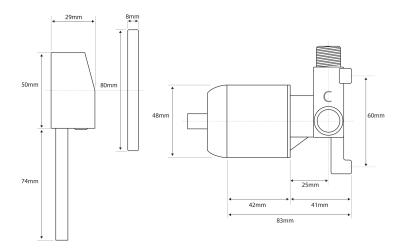

## Storm Shower Mixer - Ultra

| PRODUCT CODE         | VST32SS                                                                                     |
|----------------------|---------------------------------------------------------------------------------------------|
| COLOUR/FINISHES      | Brushed Nickel (PVD) Chrome Brushed Gunmetal (PVD) Brushed Copper (PVD) Brushed Brass (PVD) |
| FEATURES             | DR Brass Mixer Body                                                                         |
| PRESSURE TYPE        | All Pressures                                                                               |
| MINIMUM PRESSURE     | 35kPa                                                                                       |
| MAXIMUM PRESSURE     | 500kPa (As per NZ Building Code AS/NZ 3500.1)                                               |
| MAXIMUM TEMPERATURE  | 65°C                                                                                        |
| PLUMBING CONNECTION  | 15mm                                                                                        |
| CERTIFICATION        | WaterMark Certified                                                                         |
| FACEPLATE DIMENSIONS | 80mm                                                                                        |