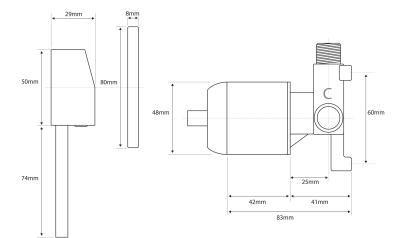

## Storm Shower Mixer – Ultra

| PRODUCT CODE         | VST32CH                                                                                                        |
|----------------------|----------------------------------------------------------------------------------------------------------------|
| COLOUR/FINISHES      | <b>Chrome</b><br>Brushed Gunmetal (PVD)<br>Brushed Copper (PVD)<br>Brushed Nickel (PVD)<br>Brushed Brass (PVD) |
| FEATURES             | DR Brass Mixer Body                                                                                            |
| PRESSURE TYPE        | All Pressures                                                                                                  |
| MINIMUM PRESSURE     | 35kPa                                                                                                          |
| MAXIMUM PRESSURE     | 500kPa (As per NZ Building Code AS/NZ<br>3500.1)                                                               |
| MAXIMUM TEMPERATURE  | 65°C                                                                                                           |
| PLUMBING CONNECTION  | 15mm                                                                                                           |
| CERTIFICATION        | WaterMark Certified                                                                                            |
| FACEPLATE DIMENSIONS | 80mm                                                                                                           |
|                      |                                                                                                                |