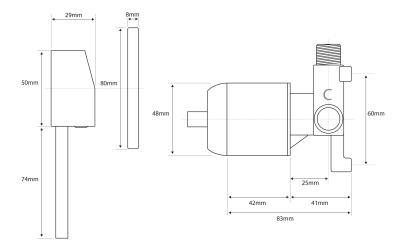

## Storm Shower Mixer – Ultra

|  | PRODUCT CODE         | VST32BCU                                                                                                       |
|--|----------------------|----------------------------------------------------------------------------------------------------------------|
|  | COLOUR/FINISHES      | <b>Brushed Copper (PVD)</b><br>Chrome<br>Brushed Gunmetal (PVD)<br>Brushed Nickel (PVD)<br>Brushed Brass (PVD) |
|  | FEATURES             | DR Brass Mixer Body                                                                                            |
|  | PRESSURE TYPE        | All Pressures                                                                                                  |
|  | MINIMUM PRESSURE     | 35kPa                                                                                                          |
|  | MAXIMUM PRESSURE     | 500kPa (As per NZ Building Code AS/NZ<br>3500.1)                                                               |
|  | MAXIMUM TEMPERATURE  | 65°C                                                                                                           |
|  | PLUMBING CONNECTION  | 15mm                                                                                                           |
|  | CERTIFICATION        | WaterMark Certified                                                                                            |
|  | FACEPLATE DIMENSIONS | 80mm                                                                                                           |
|  |                      |                                                                                                                |