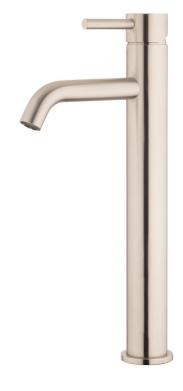

## Storm High Rise Basin Mixer

| PRODUCT CODE                  | VST22SS                                                                                  |
|-------------------------------|------------------------------------------------------------------------------------------|
| COLOUR/FINISHES               | Brushed Stainless Chrome Brushed Gunmetal (PVD) Brushed Copper (PVD) Brushed Brass (PVD) |
| PRESSURE TYPE                 | All Pressures                                                                            |
| MINIMUM PRESSURE              | 35kPa                                                                                    |
| MAXIMUM PRESSURE              | 500kPa (As per NZ Building Code AS/NZ<br>3500.1)                                         |
| WELS RATING - MAINS PRESSURE  | 5 Star (5L/min)                                                                          |
| WELS RATING - LOW<br>PRESSURE | 4 Star (6.0L/min)                                                                        |
| MAXIMUM TEMPERATURE           | 65°C                                                                                     |
| PLUMBING CONNECTION           | 15mm                                                                                     |
| SPOUT REACH                   | 135mm                                                                                    |
| SPOUT HEIGHT                  | 236mm                                                                                    |