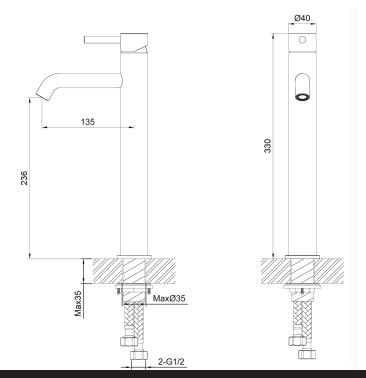

## Storm High Rise Basin Mixer

| PRODUCT CODE                  | VST22SS                                                                                  |
|-------------------------------|------------------------------------------------------------------------------------------|
| COLOUR/FINISHES               | Brushed Stainless Chrome Brushed Gunmetal (PVD) Brushed Copper (PVD) Brushed Brass (PVD) |
| PRESSURE TYPE                 | All Pressures                                                                            |
| MINIMUM PRESSURE              | 35kPa                                                                                    |
| MAXIMUM PRESSURE              | 500kPa (As per NZ Building Code AS/NZ<br>3500.1)                                         |
| WELS RATING - MAINS PRESSURE  | 5 Star (5L/min)                                                                          |
| WELS RATING - LOW<br>PRESSURE | 4 Star (6.0L/min)                                                                        |
| MAXIMUM TEMPERATURE           | 65°C                                                                                     |
| PLUMBING CONNECTION           | 15mm                                                                                     |
| SPOUT REACH                   | 135mm                                                                                    |
| SPOUT HEIGHT                  | 236mm                                                                                    |