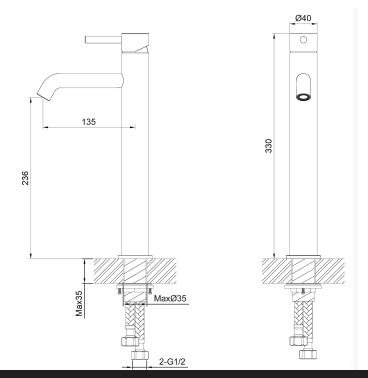

## Storm High Rise Basin Mixer

| PRODUCT CODE                  | VST22CH                                                                                  |
|-------------------------------|------------------------------------------------------------------------------------------|
| COLOUR/FINISHES               | Chrome Brushed Gunmetal (PVD) Brushed Copper (PVD) Brushed Stainless Brushed Brass (PVD) |
| PRESSURE TYPE                 | All Pressures                                                                            |
| MINIMUM PRESSURE              | 35kPa                                                                                    |
| MAXIMUM PRESSURE              | 500kPa (As per NZ Building Code AS/NZ 3500.1)                                            |
| WELS RATING - MAINS PRESSURE  | 5 Star (5L/min)                                                                          |
| WELS RATING - LOW<br>PRESSURE | 4 Star (6.0L/min)                                                                        |
| MAXIMUM TEMPERATURE           | 65°C                                                                                     |
| PLUMBING CONNECTION           | 15mm                                                                                     |
| SPOUT REACH                   | 135mm                                                                                    |
| SPOUT HEIGHT                  | 236mm                                                                                    |

Specifications and dimensions correct at time of publication however are subject to change without notice. Please refer to physical product prior to installation.

Installation instructions for this product are available from the product page on vodaplumbingware.co.nz