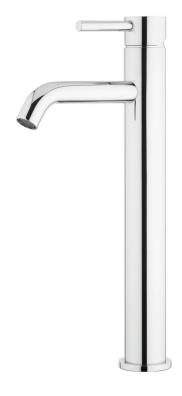

## Storm High Rise Basin Mixer

| PRODUCT CODE                  | VST22CH                                                                                  |
|-------------------------------|------------------------------------------------------------------------------------------|
| COLOUR/FINISHES               | Chrome Brushed Gunmetal (PVD) Brushed Copper (PVD) Brushed Stainless Brushed Brass (PVD) |
| PRESSURE TYPE                 | All Pressures                                                                            |
| MINIMUM PRESSURE              | 35kPa                                                                                    |
| MAXIMUM PRESSURE              | 500kPa (As per NZ Building Code AS/NZ 3500.1)                                            |
| WELS RATING - MAINS PRESSURE  | 5 Star (5L/min)                                                                          |
| WELS RATING - LOW<br>PRESSURE | 4 Star (6.0L/min)                                                                        |
| MAXIMUM TEMPERATURE           | 65°C                                                                                     |
| PLUMBING CONNECTION           | 15mm                                                                                     |
| SPOUT REACH                   | 135mm                                                                                    |
| SPOUT HEIGHT                  | 236mm                                                                                    |