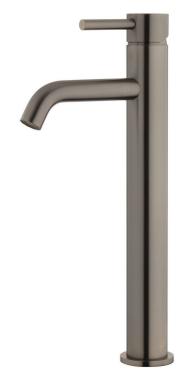

## Storm High Rise Basin Mixer

| PRODUCT CODE                  | VST22BG                                                                                  |
|-------------------------------|------------------------------------------------------------------------------------------|
| COLOUR/FINISHES               | Brushed Gunmetal (PVD) Chrome Brushed Copper (PVD) Brushed Stainless Brushed Brass (PVD) |
| PRESSURE TYPE                 | All Pressures                                                                            |
| MINIMUM PRESSURE              | 35kPa                                                                                    |
| MAXIMUM PRESSURE              | 500kPa (As per NZ Building Code AS/NZ 3500.1)                                            |
| WELS RATING - MAINS PRESSURE  | 5 Star (5L/min)                                                                          |
| WELS RATING - LOW<br>PRESSURE | 4 Star (6.0L/min)                                                                        |
| MAXIMUM TEMPERATURE           | 65°C                                                                                     |
| PLUMBING CONNECTION           | 15mm                                                                                     |
| SPOUT REACH                   | 135mm                                                                                    |
| SPOUT HEIGHT                  | 236mm                                                                                    |