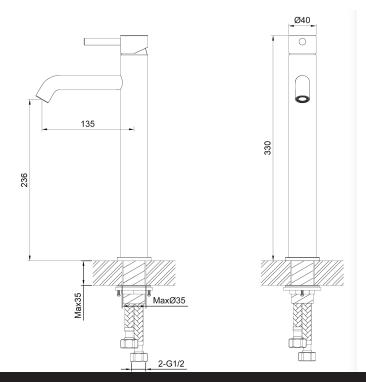

## Storm High Rise Basin Mixer

| PRODUCT CODE                  | VST22BG                                                                                  |
|-------------------------------|------------------------------------------------------------------------------------------|
| COLOUR/FINISHES               | Brushed Gunmetal (PVD) Chrome Brushed Copper (PVD) Brushed Stainless Brushed Brass (PVD) |
| PRESSURE TYPE                 | All Pressures                                                                            |
| MINIMUM PRESSURE              | 35kPa                                                                                    |
| MAXIMUM PRESSURE              | 500kPa (As per NZ Building Code AS/NZ 3500.1)                                            |
| WELS RATING - MAINS PRESSURE  | 5 Star (5L/min)                                                                          |
| WELS RATING - LOW<br>PRESSURE | 4 Star (6.0L/min)                                                                        |
| MAXIMUM TEMPERATURE           | 65°C                                                                                     |
| PLUMBING CONNECTION           | 15mm                                                                                     |
| SPOUT REACH                   | 135mm                                                                                    |
| SPOUT HEIGHT                  | 236mm                                                                                    |