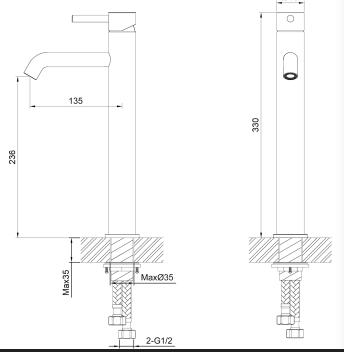

## Storm High Rise Basin Mixer

|                | PRODUCT CODE                    | VST22BCU                                                                                                    |
|----------------|---------------------------------|-------------------------------------------------------------------------------------------------------------|
|                | COLOUR/FINISHES                 | <b>Brushed Copper (PVD)</b><br>Chrome<br>Brushed Gunmetal (PVD)<br>Brushed Stainless<br>Brushed Brass (PVD) |
|                | PRESSURE TYPE                   | All Pressures                                                                                               |
|                | MINIMUM PRESSURE                | 35kPa                                                                                                       |
|                | MAXIMUM PRESSURE                | 500kPa (As per NZ Building Code AS/NZ<br>3500.1)                                                            |
|                | WELS RATING - MAINS<br>PRESSURE | 5 Star (5L/min)                                                                                             |
|                | WELS RATING - LOW<br>PRESSURE   | 4 Star (6.0L/min)                                                                                           |
|                | MAXIMUM TEMPERATURE             | 65°C                                                                                                        |
|                | PLUMBING CONNECTION             | 15mm                                                                                                        |
|                | SPOUT REACH                     | 135mm                                                                                                       |
|                | SPOUT HEIGHT                    | 236mm                                                                                                       |
|                |                                 |                                                                                                             |
| Ø40<br>• • • • |                                 |                                                                                                             |