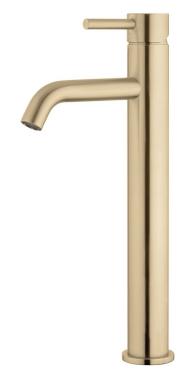

## Storm High Rise Basin Mixer

| PRODUCT CODE                  | VST22BB                                                                                                      |
|-------------------------------|--------------------------------------------------------------------------------------------------------------|
| COLOUR/FINISHES               | Brushed Brass (PVD) Chrome Brushed Gunmetal (PVD) Brushed Copper (PVD) Brushed Stainless Brushed Brass (PVD) |
| PRESSURE TYPE                 | All Pressures                                                                                                |
| MINIMUM PRESSURE              | 35kPa                                                                                                        |
| MAXIMUM PRESSURE              | 500kPa (As per NZ Building Code AS/NZ 3500.1)                                                                |
| WELS RATING - MAINS PRESSURE  | 5 Star (5L/min)                                                                                              |
| WELS RATING - LOW<br>PRESSURE | 4 Star (6.0L/min)                                                                                            |
| MAXIMUM TEMPERATURE           | 65°C                                                                                                         |
| PLUMBING CONNECTION           | 15mm                                                                                                         |
| SPOUT REACH                   | 135mm                                                                                                        |
| SPOUT HEIGHT                  | 236mm                                                                                                        |
|                               |                                                                                                              |