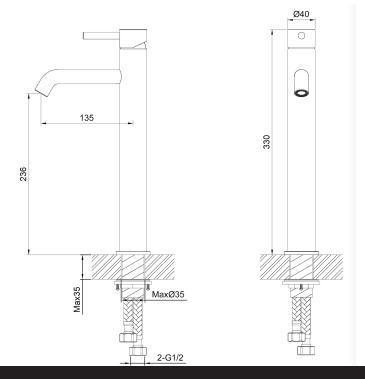

## Storm High Rise Basin Mixer

| PRODUCT CODE                  | VST22BB                                                                                                      |
|-------------------------------|--------------------------------------------------------------------------------------------------------------|
| COLOUR/FINISHES               | Brushed Brass (PVD) Chrome Brushed Gunmetal (PVD) Brushed Copper (PVD) Brushed Stainless Brushed Brass (PVD) |
| PRESSURE TYPE                 | All Pressures                                                                                                |
| MINIMUM PRESSURE              | 35kPa                                                                                                        |
| MAXIMUM PRESSURE              | 500kPa (As per NZ Building Code AS/NZ 3500.1)                                                                |
| WELS RATING - MAINS PRESSURE  | 5 Star (5L/min)                                                                                              |
| WELS RATING - LOW<br>PRESSURE | 4 Star (6.0L/min)                                                                                            |
| MAXIMUM TEMPERATURE           | 65°C                                                                                                         |
| PLUMBING CONNECTION           | 15mm                                                                                                         |
| SPOUT REACH                   | 135mm                                                                                                        |
| SPOUT HEIGHT                  | 236mm                                                                                                        |
|                               |                                                                                                              |