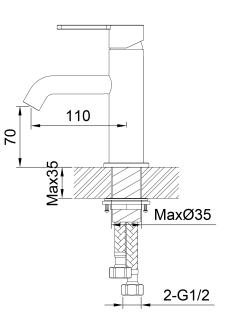

## Storm Basin Mixer

| PRODUCT CODE                 | VST20SS                                                                                              |
|------------------------------|------------------------------------------------------------------------------------------------------|
| COLOUR/FINISHES              | Brushed Stainless<br>Chrome<br>Brushed Gunmetal (PVD)<br>Brushed Copper (PVD)<br>Brushed Brass (PVD) |
| PRESSURE TYPE                | All Pressures                                                                                        |
| MINIMUM PRESSURE             | 35kPa                                                                                                |
| MAXIMUM PRESSURE             | 500kPa (As per NZ Building Code AS/NZ<br>3500.1)                                                     |
| WELS RATING - MAINS PRESSURE | 5 Star (5L/min)                                                                                      |
| WELS RATING - LOW PRESSURE   | 4 Star (6.0L/min)                                                                                    |
| MAXIMUM TEMPERATURE          | 65°C                                                                                                 |
| PLUMBING CONNECTION          | 15mm                                                                                                 |
| SPOUT REACH                  | 110mm                                                                                                |