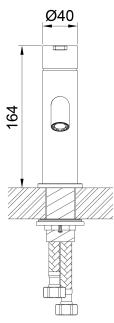

## Storm Basin Mixer

| PRODUCT CODE                 | VST20SS                                                                                              |
|------------------------------|------------------------------------------------------------------------------------------------------|
| COLOUR/FINISHES              | Brushed Stainless<br>Chrome<br>Brushed Gunmetal (PVD)<br>Brushed Copper (PVD)<br>Brushed Brass (PVD) |
| PRESSURE TYPE                | All Pressures                                                                                        |
| MINIMUM PRESSURE             | 35kPa                                                                                                |
| MAXIMUM PRESSURE             | 500kPa (As per NZ Building Code AS/NZ<br>3500.1)                                                     |
| WELS RATING - MAINS PRESSURE | 5 Star (5L/min)                                                                                      |
| WELS RATING - LOW PRESSURE   | 4 Star (6.0L/min)                                                                                    |
| MAXIMUM TEMPERATURE          | 65°C                                                                                                 |
| PLUMBING CONNECTION          | 15mm                                                                                                 |
| SPOUT REACH                  | 110mm                                                                                                |