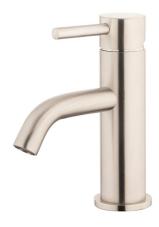

## Storm Basin Mixer

| PRODUCT CODE                 | VST20SS                                                                                              |
|------------------------------|------------------------------------------------------------------------------------------------------|
| COLOUR/FINISHES              | Brushed Stainless<br>Chrome<br>Brushed Gunmetal (PVD)<br>Brushed Copper (PVD)<br>Brushed Brass (PVD) |
| PRESSURE TYPE                | All Pressures                                                                                        |
| MINIMUM PRESSURE             | 35kPa                                                                                                |
| MAXIMUM PRESSURE             | 500kPa (As per NZ Building Code AS/NZ<br>3500.1)                                                     |
| WELS RATING - MAINS PRESSURE | 5 Star (5L/min)                                                                                      |
| WELS RATING - LOW PRESSURE   | 4 Star (6.0L/min)                                                                                    |
| MAXIMUM TEMPERATURE          | 65°C                                                                                                 |
| PLUMBING CONNECTION          | 15mm                                                                                                 |
| SPOUT REACH                  | 110mm                                                                                                |