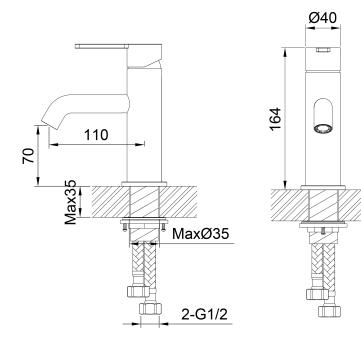

## Storm Basin Mixer

| PRODUCT CODE                 | VST20BG                                                                                  |
|------------------------------|------------------------------------------------------------------------------------------|
| COLOUR/FINISHES              | Brushed Gunmetal (PVD) Chrome Brushed Copper (PVD) Brushed Stainless Brushed Brass (PVD) |
| PRESSURE TYPE                | All Pressures                                                                            |
| MINIMUM PRESSURE             | 35kPa                                                                                    |
| MAXIMUM PRESSURE             | 500kPa (As per NZ Building Code AS/NZ 3500.1)                                            |
| WELS RATING - MAINS PRESSURE | 5 Star (5L/min)                                                                          |
| WELS RATING - LOW PRESSURE   | 4 Star (6.0L/min)                                                                        |
| MAXIMUM TEMPERATURE          | 65°C                                                                                     |
| PLUMBING CONNECTION          | 15mm                                                                                     |
| SPOUT REACH                  | 110mm                                                                                    |