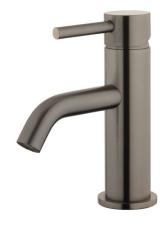

## Storm Basin Mixer

| PRODUCT CODE                 | VST20BG                                                                                  |
|------------------------------|------------------------------------------------------------------------------------------|
| COLOUR/FINISHES              | Brushed Gunmetal (PVD) Chrome Brushed Copper (PVD) Brushed Stainless Brushed Brass (PVD) |
| PRESSURE TYPE                | All Pressures                                                                            |
| MINIMUM PRESSURE             | 35kPa                                                                                    |
| MAXIMUM PRESSURE             | 500kPa (As per NZ Building Code AS/NZ 3500.1)                                            |
| WELS RATING - MAINS PRESSURE | 5 Star (5L/min)                                                                          |
| WELS RATING - LOW PRESSURE   | 4 Star (6.0L/min)                                                                        |
| MAXIMUM TEMPERATURE          | 65°C                                                                                     |
| PLUMBING CONNECTION          | 15mm                                                                                     |
| SPOUT REACH                  | 110mm                                                                                    |