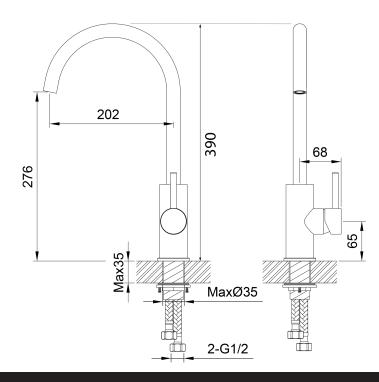

## Storm Gooseneck Sink Mixer - Cold Start

| PRODUCT CODE                  | VST11SS                                                                                                      |
|-------------------------------|--------------------------------------------------------------------------------------------------------------|
| COLOUR/FINISHES               | Brushed Stainless Chrome Brushed Gunmetal (PVD) Brushed Copper (PVD)                                         |
| FEATURES                      | Brushed Brass (PVD)  360 Degree Swivel Spout Coldstart Technology Lead-free 304 Stainless Steel Construction |
| PRESSURE TYPE                 | All Pressures                                                                                                |
| MINIMUM PRESSURE              | 35kPa                                                                                                        |
| MAXIMUM PRESSURE              | 500kPa (As per NZ Building Code AS/NZ 3500.1)                                                                |
| WELS RATING - MAINS PRESSURE  | 4 Star (7L/min)                                                                                              |
| WELS RATING - LOW<br>PRESSURE | 4 Star (6.0L/min)                                                                                            |
| MAXIMUM TEMPERATURE           | 65°C                                                                                                         |
| PLUMBING CONNECTION           | 15mm                                                                                                         |
| SPOUT REACH                   | 202mm                                                                                                        |