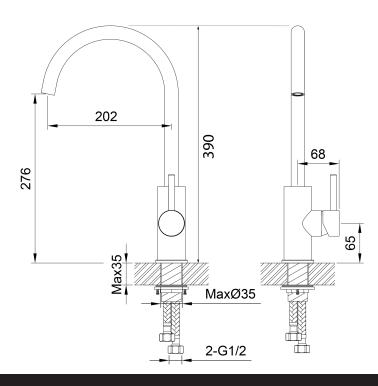

## Storm Gooseneck Sink Mixer - Cold Start

| PRODUCT CODE                  | VST11BG                                                                                       |
|-------------------------------|-----------------------------------------------------------------------------------------------|
| COLOUR/FINISHES               | Brushed Gunmetal (PVD) Chrome Brushed Copper (PVD) Brushed Stainless Brushed Brass (PVD)      |
| FEATURES                      | 360 Degree Swivel Spout<br>Coldstart Technology<br>Lead-free 304 Stainless Steel Construction |
| PRESSURE TYPE                 | All Pressures                                                                                 |
| MINIMUM PRESSURE              | 35kPa                                                                                         |
| MAXIMUM PRESSURE              | 500kPa (As per NZ Building Code AS/NZ 3500.1)                                                 |
| WELS RATING - MAINS PRESSURE  | 4 Star (7L/min)                                                                               |
| WELS RATING - LOW<br>PRESSURE | 4 Star (6.0L/min)                                                                             |
| MAXIMUM TEMPERATURE           | 65°C                                                                                          |
| PLUMBING CONNECTION           | 15mm                                                                                          |
| SPOUT REACH                   | 202mm                                                                                         |

Specifications and dimensions correct at time of publication however are subject to change without notice. Please refer to physical product prior to installation.

Installation instructions for this product are available from the product page on vodaplumbingware.co.nz