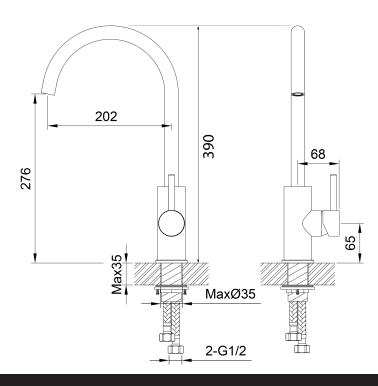

## Storm Gooseneck Sink Mixer - Cold Start

| PRODUCT CODE                  | VST11BCU                                                                                      |
|-------------------------------|-----------------------------------------------------------------------------------------------|
| COLOUR/FINISHES               | Brushed Copper (PVD) Chrome Brushed Gunmetal (PVD) Brushed Stainless Brushed Brass (PVD)      |
| FEATURES                      | 360 Degree Swivel Spout<br>Coldstart Technology<br>Lead-free 304 Stainless Steel Construction |
| PRESSURE TYPE                 | All Pressures                                                                                 |
| MINIMUM PRESSURE              | 35kPa                                                                                         |
| MAXIMUM PRESSURE              | 500kPa (As per NZ Building Code AS/NZ 3500.1)                                                 |
| WELS RATING - MAINS PRESSURE  | 4 Star (7L/min)                                                                               |
| WELS RATING - LOW<br>PRESSURE | 4 Star (6.0L/min)                                                                             |
| MAXIMUM TEMPERATURE           | 65°C                                                                                          |
| PLUMBING CONNECTION           | 15mm                                                                                          |
| SPOUT REACH                   | 202mm                                                                                         |

Specifications and dimensions correct at time of publication however are subject to change without notice. Please refer to physical product prior to installation.

Installation instructions for this product are available from the product page on vodaplumbingware.co.nz