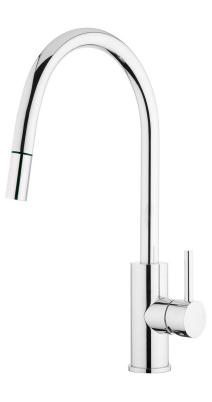

## Voda Gooseneck Minimal Pullout Sink Mixer - Cold Start

| PRODUCT CODE                    | VSS13CH                                                                                                         |
|---------------------------------|-----------------------------------------------------------------------------------------------------------------|
| COLOUR/FINISHES                 | <b>Chrome</b><br>Brushed Gunmetal (PVD)<br>Matte Black<br>Brushed Brass (PVD)                                   |
| FEATURES                        | 360 Degree Pull Out Spout<br>Coldstart Technology<br>Lead-free 304 Stainless Steel Construction<br>Swivel spout |
| PRESSURE TYPE                   | Mains Pressure only                                                                                             |
| MINIMUM PRESSURE                | 150kPa                                                                                                          |
| MAXIMUM PRESSURE                | 500kPa (As per NZ Building Code AS/NZ<br>3500.1)                                                                |
| WELS RATING - MAINS<br>PRESSURE | 4 Star (6L/min)                                                                                                 |
| CARTRIDGE/HEADWORKS             | European Ceramic Cartridge                                                                                      |
| MAXIMUM TEMPERATURE             | 65°C                                                                                                            |
| PLUMBING CONNECTION             | 15mm                                                                                                            |
| SPOUT REACH                     | 220mm                                                                                                           |
| PULLOUT HOSE LENGTH             | +300mm                                                                                                          |