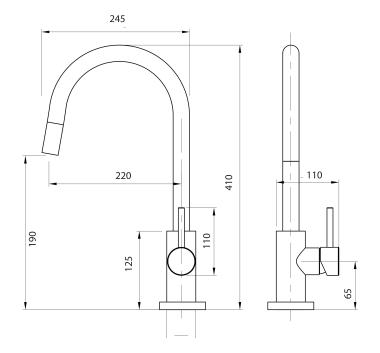

## Voda Gooseneck Minimal Pullout Sink Mixer - Cold Start

| PRODUCT CODE                    | VSS13CH                                                                                                         |
|---------------------------------|-----------------------------------------------------------------------------------------------------------------|
| COLOUR/FINISHES                 | <b>Chrome</b><br>Brushed Gunmetal (PVD)<br>Matte Black<br>Brushed Brass (PVD)                                   |
| FEATURES                        | 360 Degree Pull Out Spout<br>Coldstart Technology<br>Lead-free 304 Stainless Steel Construction<br>Swivel spout |
| PRESSURE TYPE                   | Mains Pressure only                                                                                             |
| MINIMUM PRESSURE                | 150kPa                                                                                                          |
| MAXIMUM PRESSURE                | 500kPa (As per NZ Building Code AS/NZ<br>3500.1)                                                                |
| WELS RATING - MAINS<br>PRESSURE | 4 Star (6L/min)                                                                                                 |
| CARTRIDGE/HEADWORKS             | European Ceramic Cartridge                                                                                      |
| MAXIMUM TEMPERATURE             | 65°C                                                                                                            |
| PLUMBING CONNECTION             | 15mm                                                                                                            |
| SPOUT REACH                     | 220mm                                                                                                           |
| PULLOUT HOSE LENGTH             | +300mm                                                                                                          |