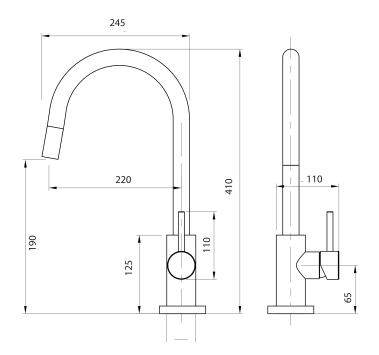

## Voda Gooseneck Minimal Pullout Sink Mixer - Cold Start

| PRODUCT CODE                    | VSS13BG                                                                                                         |
|---------------------------------|-----------------------------------------------------------------------------------------------------------------|
| COLOUR/FINISHES                 | <b>Brushed Gunmetal (PVD)</b><br>Chrome<br>Matte Black<br>Brushed Brass (PVD)                                   |
| FEATURES                        | 360 Degree Pull Out Spout<br>Coldstart Technology<br>Lead-free 304 Stainless Steel Construction<br>Swivel spout |
| PRESSURE TYPE                   | Mains Pressure only                                                                                             |
| MINIMUM PRESSURE                | 150kPa                                                                                                          |
| MAXIMUM PRESSURE                | 500kPa (As per NZ Building Code AS/NZ<br>3500.1)                                                                |
| WELS RATING - MAINS<br>PRESSURE | 4 Star (6L/min)                                                                                                 |
| CARTRIDGE/HEADWORKS             | European Ceramic Cartridge                                                                                      |
| MAXIMUM TEMPERATURE             | 65°C                                                                                                            |
| PLUMBING CONNECTION             | 15mm                                                                                                            |
| SPOUT REACH                     | 220mm                                                                                                           |
| PULLOUT HOSE LENGTH             | +300mm                                                                                                          |