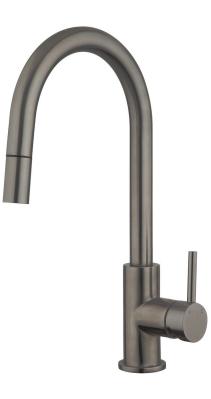

## Voda Gooseneck Minimal Pullout Sink Mixer - Cold Start

| PRODUCT CODE                    | VSS13BG                                                                                                         |
|---------------------------------|-----------------------------------------------------------------------------------------------------------------|
| COLOUR/FINISHES                 | <b>Brushed Gunmetal (PVD)</b><br>Chrome<br>Matte Black<br>Brushed Brass (PVD)                                   |
| FEATURES                        | 360 Degree Pull Out Spout<br>Coldstart Technology<br>Lead-free 304 Stainless Steel Construction<br>Swivel spout |
| PRESSURE TYPE                   | Mains Pressure only                                                                                             |
| MINIMUM PRESSURE                | 150kPa                                                                                                          |
| MAXIMUM PRESSURE                | 500kPa (As per NZ Building Code AS/NZ<br>3500.1)                                                                |
| WELS RATING - MAINS<br>PRESSURE | 4 Star (6L/min)                                                                                                 |
| CARTRIDGE/HEADWORKS             | European Ceramic Cartridge                                                                                      |
| MAXIMUM TEMPERATURE             | 65°C                                                                                                            |
| PLUMBING CONNECTION             | 15mm                                                                                                            |
| SPOUT REACH                     | 220mm                                                                                                           |
| PULLOUT HOSE LENGTH             | +300mm                                                                                                          |