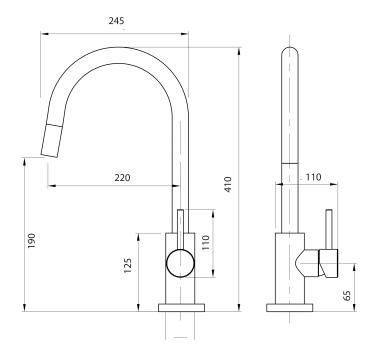

## Voda Gooseneck Minimal Pullout Sink Mixer - Cold Start

|--|

| PRODUCT CODE                    | VSS13BB                                                                                                         |
|---------------------------------|-----------------------------------------------------------------------------------------------------------------|
| COLOUR/FINISHES                 | <b>Brushed Brass (PVD)</b><br>Chrome<br>Brushed Gunmetal (PVD)<br>Matte Black<br>Brushed Brass (PVD)            |
| FEATURES                        | 360 Degree Pull Out Spout<br>Coldstart Technology<br>Lead-free 304 Stainless Steel Construction<br>Swivel spout |
| PRESSURE TYPE                   | Mains Pressure only                                                                                             |
| MINIMUM PRESSURE                | 150kPa                                                                                                          |
| MAXIMUM PRESSURE                | 500kPa (As per NZ Building Code AS/NZ<br>3500.1)                                                                |
| WELS RATING - MAINS<br>PRESSURE | 4 Star (6L/min)                                                                                                 |
| CARTRIDGE/HEADWORKS             | European Ceramic Cartridge                                                                                      |
| MAXIMUM TEMPERATURE             | 65°C                                                                                                            |
| PLUMBING CONNECTION             | 15mm                                                                                                            |
| SPOUT REACH                     | 220mm                                                                                                           |
| PULLOUT HOSE LENGTH             | +300mm                                                                                                          |