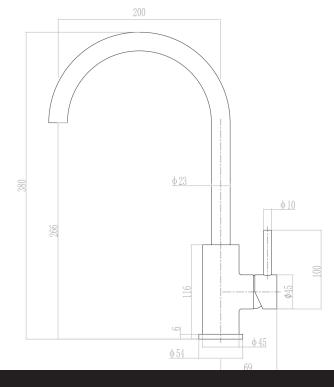

## Voda Gooseneck Sink Mixer - Cold Start

| PRODUCT CODE                 | VSS11CH                                          |
|------------------------------|--------------------------------------------------|
| COLOUR/FINISHES              | <b>Chrome</b> Brushed Gunmetal (PVD) Matte Black |
| FEATURES                     | Coldstart Technology<br>Swivel spout             |
| PRESSURE TYPE                | All Pressures                                    |
| MINIMUM PRESSURE             | 35kPa                                            |
| MAXIMUM PRESSURE             | 500kPa (As per NZ Building Code AS/NZ 3500.1)    |
| WELS RATING - MAINS PRESSURE | 4 Star (7L/min)                                  |
| WELS RATING - LOW PRESSURE   | 5 Star (5.5L/min)                                |
| CARTRIDGE/HEADWORKS          | European Ceramic Cartridge                       |
| MAXIMUM TEMPERATURE          | 65°C                                             |
| BENCH HOLE SIZE              | 35mm                                             |
| PLUMBING CONNECTION          | 15mm                                             |
| SPOUT REACH                  | 200mm                                            |