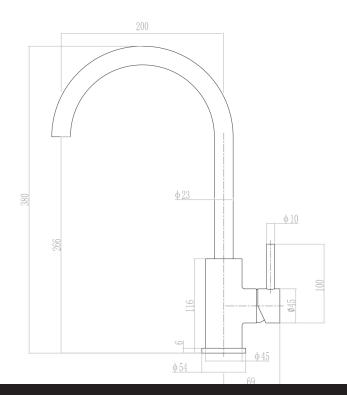

## Voda Gooseneck Sink Mixer - Cold Start

| PRODUCT CODE                    | VSS11BK                                                               |
|---------------------------------|-----------------------------------------------------------------------|
| COLOUR/FINISHES                 | <b>Matte Black</b><br>Chrome<br>Brushed Gunmetal (PVD)<br>Matte Black |
| FEATURES                        | Coldstart Technology<br>Swivel spout                                  |
| PRESSURE TYPE                   | All Pressures                                                         |
| MINIMUM PRESSURE                | 35kPa                                                                 |
| MAXIMUM PRESSURE                | 500kPa (As per NZ Building Code AS/NZ<br>3500.1)                      |
| WELS RATING - MAINS<br>PRESSURE | 4 Star (7L/min)                                                       |
| WELS RATING - LOW<br>PRESSURE   | 5 Star (5.5L/min)                                                     |
| CARTRIDGE/HEADWORKS             | European Ceramic Cartridge                                            |
| MAXIMUM TEMPERATURE             | 65°C                                                                  |
| BENCH HOLE SIZE                 | 35mm                                                                  |
| PLUMBING CONNECTION             | 15mm                                                                  |
| SPOUT REACH                     | 200mm                                                                 |