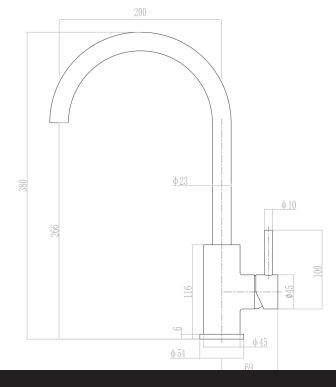

## Voda Gooseneck Sink Mixer - Cold Start

| PRODUCT CODE                 | VSS11BG                                                |
|------------------------------|--------------------------------------------------------|
| COLOUR/FINISHES              | <b>Brushed Gunmetal (PVD)</b><br>Chrome<br>Matte Black |
| FEATURES                     | Coldstart Technology<br>Swivel spout                   |
| PRESSURE TYPE                | All Pressures                                          |
| MINIMUM PRESSURE             | 35kPa                                                  |
| MAXIMUM PRESSURE             | 500kPa (As per NZ Building Code AS/NZ 3500.1)          |
| WELS RATING - MAINS PRESSURE | 4 Star (7L/min)                                        |
| WELS RATING - LOW PRESSURE   | 5 Star (5.5L/min)                                      |
| CARTRIDGE/HEADWORKS          | European Ceramic Cartridge                             |
| MAXIMUM TEMPERATURE          | 65°C                                                   |
| BENCH HOLE SIZE              | 35mm                                                   |
| PLUMBING CONNECTION          | 15mm                                                   |
| SPOUT REACH                  | 200mm                                                  |