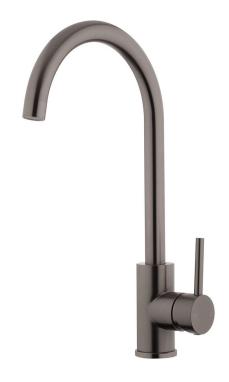

## Voda Gooseneck Sink Mixer - Cold Start

| PRODUCT CODE                 | VSS11BG                                                |
|------------------------------|--------------------------------------------------------|
| COLOUR/FINISHES              | <b>Brushed Gunmetal (PVD)</b><br>Chrome<br>Matte Black |
| FEATURES                     | Coldstart Technology<br>Swivel spout                   |
| PRESSURE TYPE                | All Pressures                                          |
| MINIMUM PRESSURE             | 35kPa                                                  |
| MAXIMUM PRESSURE             | 500kPa (As per NZ Building Code AS/NZ 3500.1)          |
| WELS RATING - MAINS PRESSURE | 4 Star (7L/min)                                        |
| WELS RATING - LOW PRESSURE   | 5 Star (5.5L/min)                                      |
| CARTRIDGE/HEADWORKS          | European Ceramic Cartridge                             |
| MAXIMUM TEMPERATURE          | 65°C                                                   |
| BENCH HOLE SIZE              | 35mm                                                   |
| PLUMBING CONNECTION          | 15mm                                                   |
| SPOUT REACH                  | 200mm                                                  |