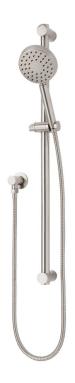

## Stainless Single Function Slide Shower

| PRODUCT CODE                 | VSS040                                        |
|------------------------------|-----------------------------------------------|
|                              |                                               |
| COLOUR/FINISHES              | Brushed Stainless                             |
| FEATURES                     | Adjustable lower bracket – max 728mm          |
| PRESSURE TYPE                | All Pressures                                 |
| MINIMUM PRESSURE             | 35kPa                                         |
| MAXIMUM PRESSURE             | 500kPa (As per NZ Building Code AS/NZ 3500.1) |
| WELS RATING - MAINS PRESSURE | 3 Star (8L/min)                               |
| WELS RATING - LOW PRESSURE   | 1 Star (14L/min)                              |
| MAXIMUM TEMPERATURE          | 65°C                                          |
| PLUMBING CONNECTION          | 15mm                                          |
|                              |                                               |