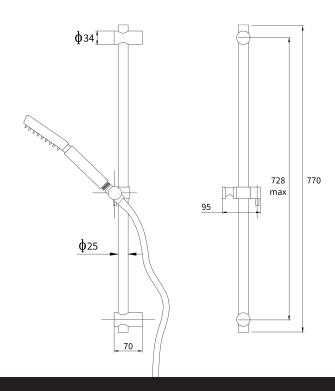

## Stainless Single Function Slide Shower

| PRODUCT CODE                 | VSS040                                        |
|------------------------------|-----------------------------------------------|
|                              |                                               |
| COLOUR/FINISHES              | Brushed Stainless                             |
| FEATURES                     | Adjustable lower bracket – max 728mm          |
| PRESSURE TYPE                | All Pressures                                 |
| MINIMUM PRESSURE             | 35kPa                                         |
| MAXIMUM PRESSURE             | 500kPa (As per NZ Building Code AS/NZ 3500.1) |
| WELS RATING - MAINS PRESSURE | 3 Star (8L/min)                               |
| WELS RATING - LOW PRESSURE   | 1 Star (14L/min)                              |
| MAXIMUM TEMPERATURE          | 65°C                                          |
| PLUMBING CONNECTION          | 15mm                                          |
|                              |                                               |