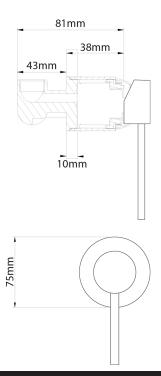

## Stainless Shower Mixer – Ultra Minimal

| PRODUCT CODE         | VSS034                                           |
|----------------------|--------------------------------------------------|
|                      |                                                  |
| COLOUR/FINISHES      | Brushed Stainless                                |
| FEATURES             | 304 Stainless Steel Mixer Body                   |
| PRESSURE TYPE        | Mains Pressure only                              |
| MINIMUM PRESSURE     | 150kPa                                           |
| MAXIMUM PRESSURE     | 500kPa (As per NZ Building Code AS/NZ<br>3500.1) |
| CARTRIDGE/HEADWORKS  | 35mm European Ceramic Cartridge                  |
| MAXIMUM TEMPERATURE  | 65°C                                             |
| PLUMBING CONNECTION  | 15mm                                             |
| FACEPLATE DIMENSIONS | 75mm                                             |