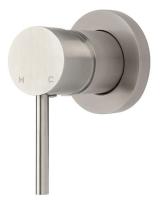

## Stainless Shower Mixer – Ultra Minimal

| PRODUCT CODE         | VSS034                                           |
|----------------------|--------------------------------------------------|
|                      |                                                  |
| COLOUR/FINISHES      | Brushed Stainless                                |
| FEATURES             | 304 Stainless Steel Mixer Body                   |
| PRESSURE TYPE        | Mains Pressure only                              |
| MINIMUM PRESSURE     | 150kPa                                           |
| MAXIMUM PRESSURE     | 500kPa (As per NZ Building Code AS/NZ<br>3500.1) |
| CARTRIDGE/HEADWORKS  | 35mm European Ceramic Cartridge                  |
| MAXIMUM TEMPERATURE  | 65°C                                             |
| PLUMBING CONNECTION  | 15mm                                             |
| FACEPLATE DIMENSIONS | 75mm                                             |