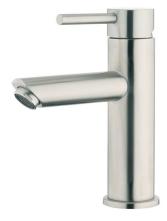

## Stainless Basin Mixer – Minimal

| PRODUCT CODE                  | VSS023                                        |
|-------------------------------|-----------------------------------------------|
|                               |                                               |
| COLOUR/FINISHES               | Brushed Stainless                             |
| FEATURES                      | Fixed Spout                                   |
| SPOUT REACH                   | 120mm                                         |
| PRESSURE TYPE                 | All Pressures                                 |
| MINIMUM PRESSURE              | 35kPa                                         |
| MAXIMUM PRESSURE              | 500kPa (As per NZ Building Code AS/NZ 3500.1) |
| MAXIMUM TEMPERATURE           | 65°C                                          |
| PLUMBING CONNECTION           | 15mm                                          |
| WELS RATING - MAINS PRESSURE  | 4 Star (7.5L/min)                             |
| WELS RATING - LOW<br>PRESSURE | 5 Star (5.0L/Min)                             |
| CARTRIDGE/HEADWORKS           | European Ceramic Cartridge                    |