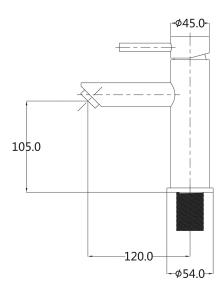

## Stainless Basin Mixer – Minimal

| PRODUCT CODE                  | VSS023                                        |
|-------------------------------|-----------------------------------------------|
|                               |                                               |
| COLOUR/FINISHES               | Brushed Stainless                             |
| FEATURES                      | Fixed Spout                                   |
| SPOUT REACH                   | 120mm                                         |
| PRESSURE TYPE                 | All Pressures                                 |
| MINIMUM PRESSURE              | 35kPa                                         |
| MAXIMUM PRESSURE              | 500kPa (As per NZ Building Code AS/NZ 3500.1) |
| MAXIMUM TEMPERATURE           | 65°C                                          |
| PLUMBING CONNECTION           | 15mm                                          |
| WELS RATING - MAINS PRESSURE  | 4 Star (7.5L/min)                             |
| WELS RATING - LOW<br>PRESSURE | 5 Star (5.0L/Min)                             |
| CARTRIDGE/HEADWORKS           | European Ceramic Cartridge                    |