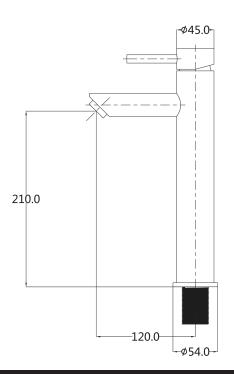

## Stainless High Rise Basin Mixer – Minimal

|  | PRODUCT CODE                    | VSS022                                           |
|--|---------------------------------|--------------------------------------------------|
|  |                                 |                                                  |
|  | COLOUR/FINISHES                 | Brushed Stainless                                |
|  | FEATURES                        | Fixed Spout                                      |
|  | PRESSURE TYPE                   | All Pressures                                    |
|  | MINIMUM PRESSURE                | 35kPa                                            |
|  | MAXIMUM PRESSURE                | 500kPa (As per NZ Building Code AS/NZ<br>3500.1) |
|  | MAXIMUM TEMPERATURE             | 65°C                                             |
|  | PLUMBING CONNECTION             | 15mm                                             |
|  | WELS RATING - MAINS<br>PRESSURE | 4 Star (7.5L/min)                                |
|  | WELS RATING - LOW<br>PRESSURE   | 5 Star (5.0L/Min)                                |
|  | CARTRIDGE/HEADWORKS             | European Ceramic Cartridge                       |
|  | SPOUT HEIGHT                    | 210mm                                            |
|  | SPOUT REACH                     | 120mm                                            |