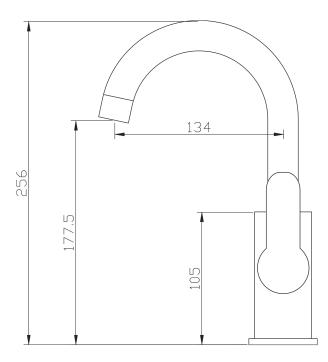

## Stainless Gooseneck Basin Mixer

| PRODUCT CODE                  | VSS021                                        |
|-------------------------------|-----------------------------------------------|
|                               |                                               |
| COLOUR/FINISHES               | Brushed Stainless                             |
| FEATURES                      | Swivel spout                                  |
| PRESSURE TYPE                 | All Pressures                                 |
| MINIMUM PRESSURE              | 35kPa                                         |
| MAXIMUM PRESSURE              | 500kPa (As per NZ Building Code AS/NZ 3500.1) |
| WELS RATING - MAINS PRESSURE  | 5 Star (6L/min)                               |
| WELS RATING - LOW<br>PRESSURE | 4 Star (7L/min)                               |
| CARTRIDGE/HEADWORKS           | European Ceramic Cartridge                    |
| PLUMBING CONNECTION           | 15mm                                          |
| MAXIMUM TEMPERATURE           | 65°C                                          |
| SPOUT REACH                   | 135mm                                         |
|                               |                                               |

Specifications and dimensions correct at time of publication however are subject to change without notice. Please refer to physical product prior to installation.

Installation instructions for this product are available from the product page on vodaplumbingware.co.nz