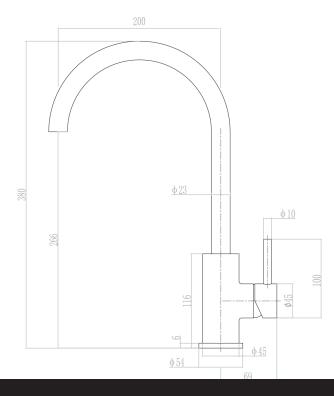

## Stainless Gooseneck Minimal Sink Mixer - Cold Start

| PRODUCT CODE                  | VSS016                                        |
|-------------------------------|-----------------------------------------------|
|                               |                                               |
| COLOUR/FINISHES               | Brushed Stainless                             |
| FEATURES                      | Coldstart Technology<br>Swivel spout          |
| PRESSURE TYPE                 | All Pressures                                 |
| MINIMUM PRESSURE              | 35kPa                                         |
| MAXIMUM PRESSURE              | 500kPa (As per NZ Building Code AS/NZ 3500.1) |
| WELS RATING - MAINS PRESSURE  | 5 Star (5.5L/min)                             |
| WELS RATING - LOW<br>PRESSURE | 5 Star (5.0L/Min)                             |
| CARTRIDGE/HEADWORKS           | European Ceramic Cartridge                    |
| MAXIMUM TEMPERATURE           | 65°C                                          |
| PLUMBING CONNECTION           | 15mm                                          |
| SPOUT REACH                   | 200mm                                         |

Specifications and dimensions correct at time of publication however are subject to change without notice. Please refer to physical product prior to installation.

Installation instructions for this product are available from the product page on vodaplumbingware.co.nz