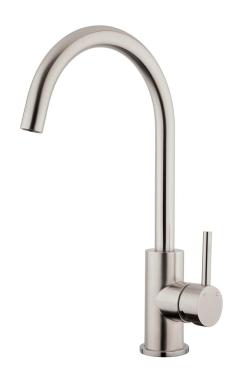

## Stainless Gooseneck Minimal Sink Mixer - Cold Start

| PRODUCT CODE                  | VSS016                                        |
|-------------------------------|-----------------------------------------------|
|                               |                                               |
| COLOUR/FINISHES               | Brushed Stainless                             |
| FEATURES                      | Coldstart Technology<br>Swivel spout          |
| PRESSURE TYPE                 | All Pressures                                 |
| MINIMUM PRESSURE              | 35kPa                                         |
| MAXIMUM PRESSURE              | 500kPa (As per NZ Building Code AS/NZ 3500.1) |
| WELS RATING - MAINS PRESSURE  | 5 Star (5.5L/min)                             |
| WELS RATING - LOW<br>PRESSURE | 5 Star (5.0L/Min)                             |
| CARTRIDGE/HEADWORKS           | European Ceramic Cartridge                    |
| MAXIMUM TEMPERATURE           | 65°C                                          |
| PLUMBING CONNECTION           | 15mm                                          |
| SPOUT REACH                   | 200mm                                         |