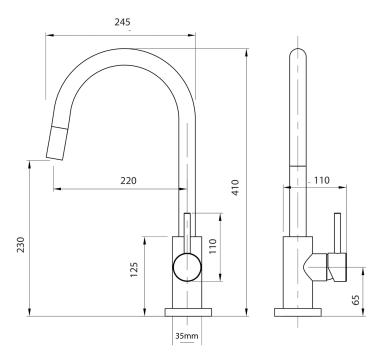

## Stainless Gooseneck Minimal Pull Out Sink Mixer - Cold Start

| PRODUCT CODE                 | VSS015                                                            |
|------------------------------|-------------------------------------------------------------------|
|                              |                                                                   |
| COLOUR/FINISHES              | Brushed Stainless                                                 |
| FEATURES                     | 360 Degree Pull Out Spout<br>Coldstart Technology<br>Swivel spout |
| PRESSURE TYPE                | Mains Pressure only                                               |
| MINIMUM PRESSURE             | 150kPa                                                            |
| MAXIMUM PRESSURE             | 500kPa (As per NZ Building Code AS/NZ<br>3500.1)                  |
| WELS RATING - MAINS PRESSURE | 4 Star (6L/min)                                                   |
| CARTRIDGE/HEADWORKS          | European Ceramic Cartridge                                        |
| MAXIMUM TEMPERATURE          | 65°C                                                              |
| PLUMBING CONNECTION          | 15mm                                                              |
| SPOUT REACH                  | 220mm                                                             |
| PULLOUT HOSE LENGTH          | +300mm                                                            |
| BENCH HOLE SIZE              | 35mm                                                              |