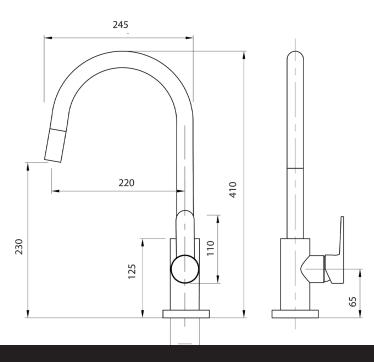

## Stainless Gooseneck Pull Out Sink Mixer - Cold Start

| PRODUCT CODE                 | VSS013                                                      |
|------------------------------|-------------------------------------------------------------|
|                              |                                                             |
| COLOUR/FINISHES              | Brushed Stainless                                           |
| FEATURES                     | 360 Degree Swivel<br>Pull Out Spout<br>Coldstart Technology |
| PRESSURE TYPE                | Mains Pressure only                                         |
| MINIMUM PRESSURE             | 150kPa                                                      |
| MAXIMUM PRESSURE             | 500kPa (As per NZ Building Code AS/NZ 3500.1)               |
| WELS RATING - MAINS PRESSURE | 4 Star (6L/min)                                             |
| CARTRIDGE/HEADWORKS          | European Ceramic Cartridge                                  |
| MAXIMUM TEMPERATURE          | 65°C                                                        |
| PLUMBING CONNECTION          | 15mm                                                        |
| SPOUT REACH                  | 220mm                                                       |
| PULLOUT HOSE LENGTH          | +300mm                                                      |
| BENCH HOLE SIZE              | 35mm                                                        |