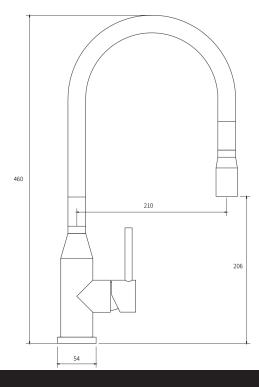

## Stainless Pull Down Sink Mixer - Minimal

| PRODUCT CODE                 | VSS012                                                            |
|------------------------------|-------------------------------------------------------------------|
| COLOUR/FINISHES              | Stainless Steel + Black Brushed Stainless Stainless Steel + Black |
| FEATURES                     | 360 Degree Pull Out Spout<br>Swivel spout                         |
| PRESSURE TYPE                | Mains Pressure only                                               |
| MINIMUM PRESSURE             | 150kPa                                                            |
| MAXIMUM PRESSURE             | 500kPa (As per NZ Building Code AS/NZ 3500.1)                     |
| WELS RATING - MAINS PRESSURE | 4 Star (7.5L/min)                                                 |
| CARTRIDGE/HEADWORKS          | European Ceramic Cartridge                                        |
| MAXIMUM TEMPERATURE          | 65°C                                                              |
| PLUMBING CONNECTION          | 15mm                                                              |
| SPOUT REACH                  | 210mm                                                             |
| PULLOUT HOSE LENGTH          | +300mm                                                            |
| BENCH HOLE SIZE              | 40mm                                                              |
|                              |                                                                   |