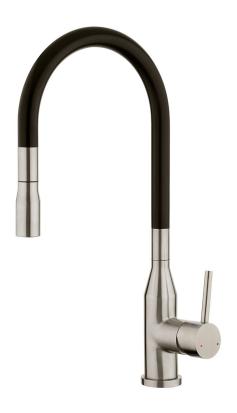

## Stainless Pull Down Sink Mixer - Minimal

| PRODUCT CODE                 | VSS012                                                            |
|------------------------------|-------------------------------------------------------------------|
| COLOUR/FINISHES              | Stainless Steel + Black Brushed Stainless Stainless Steel + Black |
| FEATURES                     | 360 Degree Pull Out Spout<br>Swivel spout                         |
| PRESSURE TYPE                | Mains Pressure only                                               |
| MINIMUM PRESSURE             | 150kPa                                                            |
| MAXIMUM PRESSURE             | 500kPa (As per NZ Building Code AS/NZ 3500.1)                     |
| WELS RATING - MAINS PRESSURE | 4 Star (7.5L/min)                                                 |
| CARTRIDGE/HEADWORKS          | European Ceramic Cartridge                                        |
| MAXIMUM TEMPERATURE          | 65°C                                                              |
| PLUMBING CONNECTION          | 15mm                                                              |
| SPOUT REACH                  | 210mm                                                             |
| PULLOUT HOSE LENGTH          | +300mm                                                            |
| BENCH HOLE SIZE              | 40mm                                                              |
|                              |                                                                   |