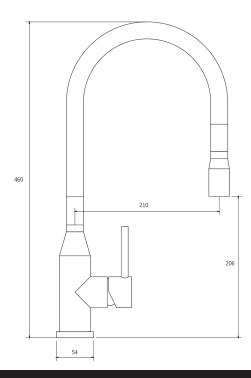

## Stainless Pull Down Sink Mixer - Minimal

| PRODUCT CODE                 | VSS011                                           |
|------------------------------|--------------------------------------------------|
| COLOUR/FINISHES              | <b>Brushed Stainless</b> Stainless Steel + Black |
| FEATURES                     | 360 Degree Pull Out Spout<br>Swivel spout        |
| PRESSURE TYPE                | Mains Pressure only                              |
| MINIMUM PRESSURE             | 150kPa                                           |
| MAXIMUM PRESSURE             | 500kPa (As per NZ Building Code AS/NZ 3500.1)    |
| WELS RATING - MAINS PRESSURE | 4 Star (7.5L/min)                                |
| CARTRIDGE/HEADWORKS          | European Ceramic Cartridge                       |
| MAXIMUM TEMPERATURE          | 65°C                                             |
| PLUMBING CONNECTION          | 15mm                                             |
| SPOUT REACH                  | 210mm                                            |
| PULLOUT HOSE LENGTH          | +300mm                                           |
| BENCH HOLE SIZE              | 40mm                                             |