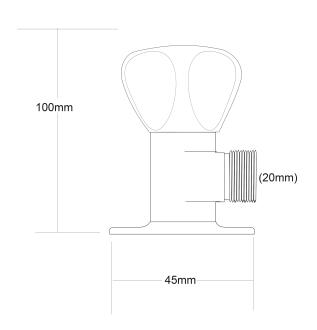

## Proline Washing Machine Taps

| TT CODE VPLNWM3HT                                        |
|----------------------------------------------------------|
|                                                          |
| r/FINISHES Chrome                                        |
| ES Brass construction                                    |
| ORKS Half Turn<br>Standard                               |
| RE TYPE All Pressures                                    |
| M PRESSURE 17kPa                                         |
| M PRESSURE 500kPa (As per NZ Building Code AS/NZ 3500.1) |
| oge/HEADWORKS European Headworks                         |
| M TEMPERATURE 65°C                                       |
| NG CONNECTION 15mm 20mm                                  |
| CATION WaterMark Certified                               |
|                                                          |