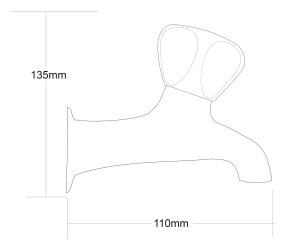

## Proline Tub Taps

| PRODUCT CODE                  | VPLNSB1HT                                        |
|-------------------------------|--------------------------------------------------|
|                               |                                                  |
| COLOUR/FINISHES               | Chrome                                           |
| FEATURES                      | Brass construction                               |
| HEADWORKS                     | Half Turn<br>Standard                            |
| PRESSURE TYPE                 | All Pressures                                    |
| MINIMUM PRESSURE              | 17kPa                                            |
| MAXIMUM PRESSURE              | 500kPa (As per NZ Building Code AS/NZ<br>3500.1) |
| WELS RATING - MAINS PRESSURE  | 0 Star (16+L/min)                                |
| WELS RATING - LOW<br>PRESSURE | 2 Star (11.5L/min)                               |
| CARTRIDGE/HEADWORKS           | European Headworks                               |
| MAXIMUM TEMPERATURE           | 65°C                                             |
| PLUMBING CONNECTION           | 15mm                                             |
| CERTIFICATION                 | WaterMark Certified                              |