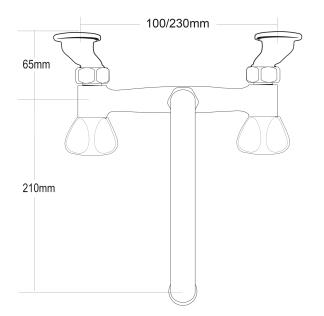

## Proline Sink Faucet

| PRODUCT CODE                  | VPLN130HT                                        |
|-------------------------------|--------------------------------------------------|
|                               |                                                  |
| COLOUR/FINISHES               | Chrome                                           |
| FEATURES                      | Brass construction                               |
| HEADWORKS                     | Half Turn<br>Standard                            |
| PRESSURE TYPE                 | All Pressures                                    |
| MINIMUM PRESSURE              | 17kPa                                            |
| MAXIMUM PRESSURE              | 500kPa (As per NZ Building Code AS/NZ<br>3500.1) |
| WELS RATING - MAINS PRESSURE  | 3 Star (9L/min)                                  |
| WELS RATING - LOW<br>PRESSURE | 4 Star (7.5L/min)                                |
| CARTRIDGE/HEADWORKS           | European Headworks                               |
| MAXIMUM TEMPERATURE           | 65°C                                             |
| PLUMBING CONNECTION           | 15mm                                             |
| SPOUT REACH                   | 230mm                                            |
| CERTIFICATION                 | WaterMark Certified                              |