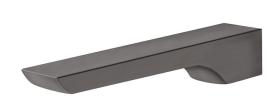

## Olympia Bath Spout

| PRODUCT CODE        | VOP91BG                                                                 |
|---------------------|-------------------------------------------------------------------------|
| COLOUR/FINISHES     | Brushed Gunmetal (PVD) Chrome Brushed Copper (PVD) Brushed Nickel (PVD) |
| PRESSURE TYPE       | All Pressures                                                           |
| MINIMUM PRESSURE    | 35kPa                                                                   |
| MAXIMUM PRESSURE    | 500kPa (As per NZ Building Code AS/NZ<br>3500.1)                        |
| MAXIMUM TEMPERATURE | 65°C                                                                    |
| PLUMBING CONNECTION | 15mm                                                                    |
| SPOUT REACH         | 195mm                                                                   |