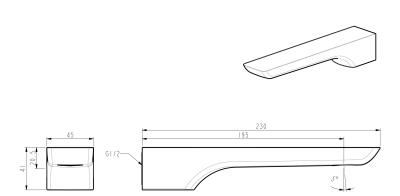

## Olympia Bath Spout

| PRODUCT CODE        | VOP91BG                                                                 |
|---------------------|-------------------------------------------------------------------------|
| COLOUR/FINISHES     | Brushed Gunmetal (PVD) Chrome Brushed Copper (PVD) Brushed Nickel (PVD) |
| PRESSURE TYPE       | All Pressures                                                           |
| MINIMUM PRESSURE    | 35kPa                                                                   |
| MAXIMUM PRESSURE    | 500kPa (As per NZ Building Code AS/NZ<br>3500.1)                        |
| MAXIMUM TEMPERATURE | 65°C                                                                    |
| PLUMBING CONNECTION | 15mm                                                                    |
| SPOUT REACH         | 195mm                                                                   |