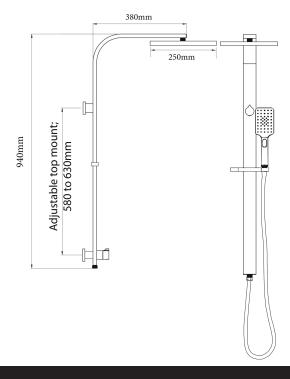

## Olympia Double Head Shower (Square)

| PRODUCT CODE                 | VOP73SBG                                                                                                                 |
|------------------------------|--------------------------------------------------------------------------------------------------------------------------|
| COLOUR/FINISHES              | Brushed Gunmetal (PVD) Brushed Copper (PVD) Brushed Nickel (PVD)                                                         |
| FEATURES                     | 3 Function Handpiece<br>Adjustable head<br>Adjustable Top Bracket; 580 to 630mm<br>centers<br>Brass Construction (Slide) |
| PRESSURE TYPE                | Mains Pressure only                                                                                                      |
| MINIMUM PRESSURE             | 150kPa                                                                                                                   |
| MAXIMUM PRESSURE             | 500kPa (As per NZ Building Code AS/NZ 3500.1)                                                                            |
| WELS RATING - MAINS PRESSURE | 3 Star (9L/min)                                                                                                          |
| MAXIMUM TEMPERATURE          | 65°C                                                                                                                     |
| PLUMBING CONNECTION          | 15mm                                                                                                                     |
| COLOUR COAT                  | Physical Vapour Deposition (PVD)                                                                                         |

Specifications and dimensions correct at time of publication however are subject to change without notice. Please refer to physical product prior to installation.

Installation instructions for this product are available from the product page on vodaplumbingware.co.nz