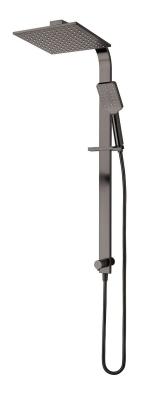

## Olympia Double Head Shower (Square)

| PRODUCT CODE                 | VOP73SBG                                                                                                                 |
|------------------------------|--------------------------------------------------------------------------------------------------------------------------|
| COLOUR/FINISHES              | Brushed Gunmetal (PVD) Brushed Copper (PVD) Brushed Nickel (PVD)                                                         |
| FEATURES                     | 3 Function Handpiece<br>Adjustable head<br>Adjustable Top Bracket; 580 to 630mm<br>centers<br>Brass Construction (Slide) |
| PRESSURE TYPE                | Mains Pressure only                                                                                                      |
| MINIMUM PRESSURE             | 150kPa                                                                                                                   |
| MAXIMUM PRESSURE             | 500kPa (As per NZ Building Code AS/NZ 3500.1)                                                                            |
| WELS RATING - MAINS PRESSURE | 3 Star (9L/min)                                                                                                          |
| MAXIMUM TEMPERATURE          | 65°C                                                                                                                     |
| PLUMBING CONNECTION          | 15mm                                                                                                                     |
| COLOUR COAT                  | Physical Vapour Deposition (PVD)                                                                                         |