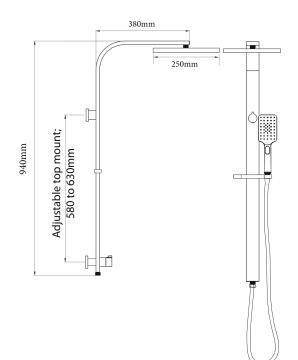

## Olympia Double Head Shower (Square)

| PRODUCT CODE                    | VOP73SBCU                                                                                                                |
|---------------------------------|--------------------------------------------------------------------------------------------------------------------------|
| COLOUR/FINISHES                 | <b>Brushed Copper (PVD)</b><br>Brushed Gunmetal (PVD)<br>Brushed Nickel (PVD)                                            |
| FEATURES                        | 3 Function Handpiece<br>Adjustable head<br>Adjustable Top Bracket; 580 to 630mm<br>centers<br>Brass Construction (Slide) |
| PRESSURE TYPE                   | Mains Pressure only                                                                                                      |
| MINIMUM PRESSURE                | 150kPa                                                                                                                   |
| MAXIMUM PRESSURE                | 500kPa (As per NZ Building Code AS/NZ<br>3500.1)                                                                         |
| WELS RATING - MAINS<br>PRESSURE | 3 Star (9L/min)                                                                                                          |
| MAXIMUM TEMPERATURE             | 65°C                                                                                                                     |
| PLUMBING CONNECTION             | 15mm                                                                                                                     |
| COLOUR COAT                     | Physical Vapour Deposition (PVD)                                                                                         |

Specifications and dimensions correct at time of publication however are subject to change without notice. Please refer to physical product prior to installation.

Installation instructions for this product are available from the product page on vodaplumbingware.co.nz