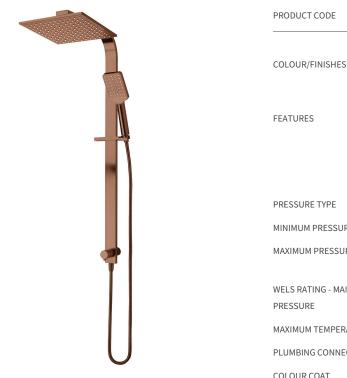

## Olympia Double Head Shower (Square)

| PRODUCT CODE                    | VOP73SBCU                                                                                                                |
|---------------------------------|--------------------------------------------------------------------------------------------------------------------------|
| COLOUR/FINISHES                 | <b>Brushed Copper (PVD)</b><br>Brushed Gunmetal (PVD)<br>Brushed Nickel (PVD)                                            |
| FEATURES                        | 3 Function Handpiece<br>Adjustable head<br>Adjustable Top Bracket; 580 to 630mm<br>centers<br>Brass Construction (Slide) |
| PRESSURE TYPE                   | Mains Pressure only                                                                                                      |
| MINIMUM PRESSURE                | 150kPa                                                                                                                   |
| MAXIMUM PRESSURE                | 500kPa (As per NZ Building Code AS/NZ<br>3500.1)                                                                         |
| WELS RATING - MAINS<br>PRESSURE | 3 Star (9L/min)                                                                                                          |
| MAXIMUM TEMPERATURE             | 65°C                                                                                                                     |
| PLUMBING CONNECTION             | 15mm                                                                                                                     |
| COLOUR COAT                     | Physical Vapour Deposition (PVD)                                                                                         |