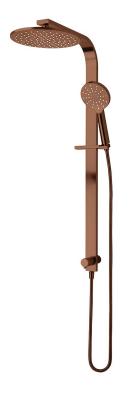

## Olympia Double Head Shower (Round)

| PRODUCT CODE                 | VOP73RBCU                                                               |
|------------------------------|-------------------------------------------------------------------------|
| FEATURES                     | 3 Function Handpiece<br>Adjustable head<br>Brass Construction (Slide)   |
| COLOUR/FINISHES              | <b>Brushed Copper (PVD)</b> Brushed Gunmetal (PVD) Brushed Nickel (PVD) |
| PRESSURE TYPE                | Mains Pressure only                                                     |
| MINIMUM PRESSURE             | 150kPa                                                                  |
| MAXIMUM PRESSURE             | 500kPa (As per NZ Building Code AS/NZ 3500.1)                           |
| WELS RATING - MAINS PRESSURE | 3 Star (9L/min)                                                         |
| MAXIMUM TEMPERATURE          | 65°C                                                                    |
| PLUMBING CONNECTION          | 15mm                                                                    |
| COLOUR COAT                  | Physical Vapour Deposition (PVD)                                        |