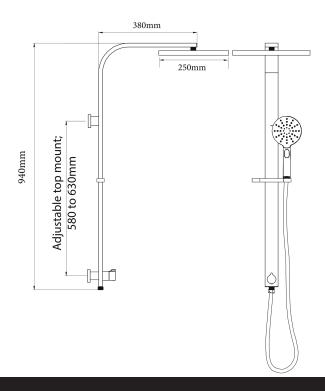

## Olympia Double Head Shower (Round)

| PRODUCT CODE                 | VOP73RBCU                                                               |
|------------------------------|-------------------------------------------------------------------------|
| FEATURES                     | 3 Function Handpiece<br>Adjustable head<br>Brass Construction (Slide)   |
| COLOUR/FINISHES              | <b>Brushed Copper (PVD)</b> Brushed Gunmetal (PVD) Brushed Nickel (PVD) |
| PRESSURE TYPE                | Mains Pressure only                                                     |
| MINIMUM PRESSURE             | 150kPa                                                                  |
| MAXIMUM PRESSURE             | 500kPa (As per NZ Building Code AS/NZ 3500.1)                           |
| WELS RATING - MAINS PRESSURE | 3 Star (9L/min)                                                         |
| MAXIMUM TEMPERATURE          | 65°C                                                                    |
| PLUMBING CONNECTION          | 15mm                                                                    |
| COLOUR COAT                  | Physical Vapour Deposition (PVD)                                        |

Specifications and dimensions correct at time of publication however are subject to change without notice. Please refer to physical product prior to installation.

Installation instructions for this product are available from the product page on vodaplumbingware.co.nz