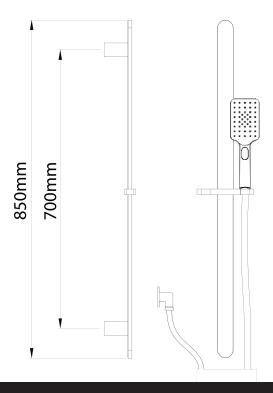

Specifications and dimensions correct at time of publication however are subject to change without notice. Please refer to physical product prior to installation.

Installation instructions for this product are available from the product page on vodaplumbingware.co.nz