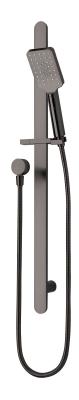

## Olympia Slide Shower (Square) – 3 Function

| PRODUCT CODE                 | VOP63SBG                                                                |
|------------------------------|-------------------------------------------------------------------------|
| COLOUR/FINISHES              | <b>Brushed Gunmetal (PVD)</b> Brushed Copper (PVD) Brushed Nickel (PVD) |
| FEATURES                     | 3 Function Handpiece<br>Brass Construction (Slide)                      |
| PRESSURE TYPE                | Mains Pressure only                                                     |
| MINIMUM PRESSURE             | 150kPa                                                                  |
| MAXIMUM PRESSURE             | 500kPa (As per NZ Building Code AS/NZ<br>3500.1)                        |
| WELS RATING - MAINS PRESSURE | 3 Star (7L/min)                                                         |
| MAXIMUM TEMPERATURE          | 65°C                                                                    |
| PLUMBING CONNECTION          | 15mm                                                                    |
| COLOUR COAT                  | Physical Vapour Deposition (PVD)                                        |