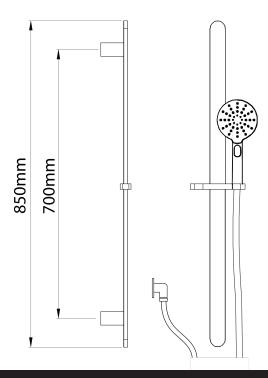

## Olympia Slide Shower (Round) – 3 Function

| PRODUCT CODE                 | VOP63RBG                                                                |
|------------------------------|-------------------------------------------------------------------------|
| COLOUR/FINISHES              | <b>Brushed Gunmetal (PVD)</b> Brushed Copper (PVD) Brushed Nickel (PVD) |
| FEATURES                     | 3 Function Handpiece<br>Brass Construction (Slide)                      |
| PRESSURE TYPE                | Mains Pressure only                                                     |
| MINIMUM PRESSURE             | 150kPa                                                                  |
| MAXIMUM PRESSURE             | 500kPa (As per NZ Building Code AS/NZ<br>3500.1)                        |
| WELS RATING - MAINS PRESSURE | 3 Star (7L/min)                                                         |
| MAXIMUM TEMPERATURE          | 65°C                                                                    |
| PLUMBING CONNECTION          | 15mm                                                                    |
| COLOUR COAT                  | Physical Vapour Deposition (PVD)                                        |

Specifications and dimensions correct at time of publication however are subject to change without notice. Please refer to physical product prior to installation.

Installation instructions for this product are available from the product page on vodaplumbingware.co.nz