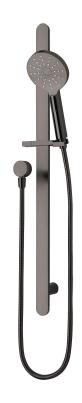

## Olympia Slide Shower (Round) – 3 Function

| PRODUCT CODE                 | VOP63RBG                                                                |
|------------------------------|-------------------------------------------------------------------------|
| COLOUR/FINISHES              | <b>Brushed Gunmetal (PVD)</b> Brushed Copper (PVD) Brushed Nickel (PVD) |
| FEATURES                     | 3 Function Handpiece<br>Brass Construction (Slide)                      |
| PRESSURE TYPE                | Mains Pressure only                                                     |
| MINIMUM PRESSURE             | 150kPa                                                                  |
| MAXIMUM PRESSURE             | 500kPa (As per NZ Building Code AS/NZ<br>3500.1)                        |
| WELS RATING - MAINS PRESSURE | 3 Star (7L/min)                                                         |
| MAXIMUM TEMPERATURE          | 65°C                                                                    |
| PLUMBING CONNECTION          | 15mm                                                                    |
| COLOUR COAT                  | Physical Vapour Deposition (PVD)                                        |