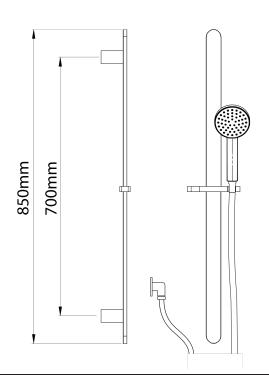

## Olympia Slide Shower (Round) – 1 Function

| PRODUCT CODE                    | VOP61RBG                                              |
|---------------------------------|-------------------------------------------------------|
| COLOUR/FINISHES                 | <b>Brushed Gunmetal (PVD)</b><br>Brushed Nickel (PVD) |
| FEATURES                        | Brass Construction (Slide)                            |
| PRESSURE TYPE                   | All Pressures                                         |
| MINIMUM PRESSURE                | 35kPa                                                 |
| MAXIMUM PRESSURE                | 500kPa (As per NZ Building Code AS/NZ<br>3500.1)      |
| WELS RATING - MAINS<br>PRESSURE | 3 Star (7.5L/min)                                     |
| WELS RATING - LOW<br>PRESSURE   | 3 Star (8.5L/min)                                     |
| MAXIMUM TEMPERATURE             | 65°℃                                                  |
| PLUMBING CONNECTION             | 15mm                                                  |

Specifications and dimensions correct at time of publication however are subject to change without notice. Please refer to physical product prior to installation.

Installation instructions for this product are available from the product page on vodaplumbingware.co.nz