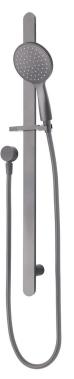

## Olympia Slide Shower (Round) – 1 Function

| PRODUCT CODE                    | VOP61RBG                                              |
|---------------------------------|-------------------------------------------------------|
| COLOUR/FINISHES                 | <b>Brushed Gunmetal (PVD)</b><br>Brushed Nickel (PVD) |
| FEATURES                        | Brass Construction (Slide)                            |
| PRESSURE TYPE                   | All Pressures                                         |
| MINIMUM PRESSURE                | 35kPa                                                 |
| MAXIMUM PRESSURE                | 500kPa (As per NZ Building Code AS/NZ<br>3500.1)      |
| WELS RATING - MAINS<br>PRESSURE | 3 Star (7.5L/min)                                     |
| WELS RATING - LOW<br>PRESSURE   | 3 Star (8.5L/min)                                     |
| MAXIMUM TEMPERATURE             | 65°℃                                                  |
| PLUMBING CONNECTION             | 15mm                                                  |