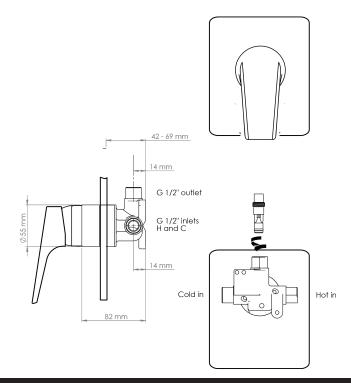

Specifications and dimensions correct at time of publication however are subject to change without notice. Please refer to physical product prior to installation.

Installation instructions for this product are available from the product page on vodaplumbingware.co.nz