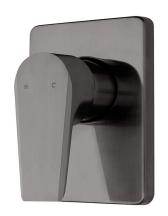

## Olympia Shower Mixer with VORTEX Technology

| PRODUCT CODE        | VOP40BG                                                                 |
|---------------------|-------------------------------------------------------------------------|
| COLOUR/FINISHES     | Brushed Gunmetal (PVD) Chrome Brushed Copper (PVD) Brushed Nickel (PVD) |
| FEATURES            | Brass construction VORTEX technology                                    |
| PRESSURE TYPE       | All Pressures<br>Unequal/Low Pressure                                   |
| MINIMUM PRESSURE    | 17kPa                                                                   |
| MAXIMUM PRESSURE    | 500kPa (As per NZ Building Code AS/NZ 3500.1)                           |
| CARTRIDGE/HEADWORKS | European Ceramic Cartridge                                              |
| MAXIMUM TEMPERATURE | 65°C                                                                    |
| PLUMBING CONNECTION | 15mm                                                                    |
| CERTIFICATION       | WaterMark Certified                                                     |