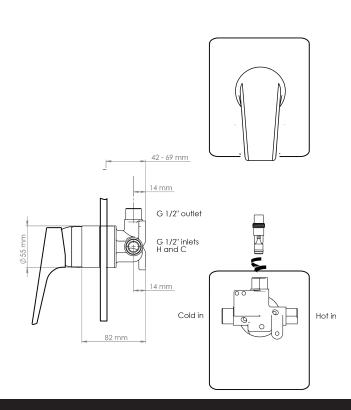

## Olympia Shower Mixer with VORTEX Technology

| PRODUCT CODE        | VOP40BG                                                                 |
|---------------------|-------------------------------------------------------------------------|
| COLOUR/FINISHES     | Brushed Gunmetal (PVD) Chrome Brushed Copper (PVD) Brushed Nickel (PVD) |
| FEATURES            | Brass construction VORTEX technology                                    |
| PRESSURE TYPE       | All Pressures<br>Unequal/Low Pressure                                   |
| MINIMUM PRESSURE    | 17kPa                                                                   |
| MAXIMUM PRESSURE    | 500kPa (As per NZ Building Code AS/NZ 3500.1)                           |
| CARTRIDGE/HEADWORKS | European Ceramic Cartridge                                              |
| MAXIMUM TEMPERATURE | 65°C                                                                    |
| PLUMBING CONNECTION | 15mm                                                                    |
| CERTIFICATION       | WaterMark Certified                                                     |

Specifications and dimensions correct at time of publication however are subject to change without notice. Please refer to physical product prior to installation.

Installation instructions for this product are available from the product page on vodaplumbingware.co.nz