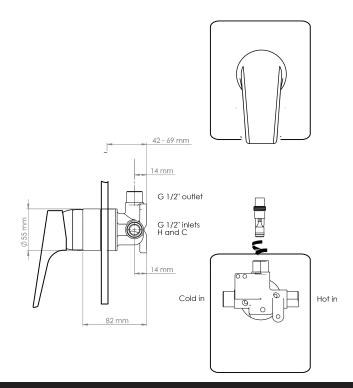

Specifications and dimensions correct at time of publication however are subject to change without notice. Please refer to physical product prior to installation.

Installation instructions for this product are available from the product page on vodaplumbingware.co.nz