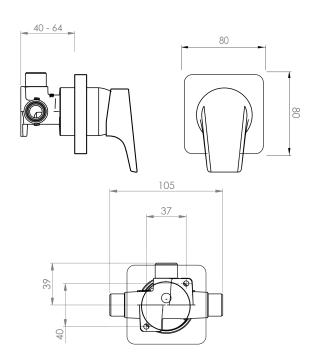

## Olympia Ultra Shower Mixer

| PRODUCT CODE         | VOP33CH                                                                        |
|----------------------|--------------------------------------------------------------------------------|
| COLOUR/FINISHES      | <b>Chrome</b> Brushed Gunmetal (PVD) Brushed Copper (PVD) Brushed Nickel (PVD) |
| PRESSURE TYPE        | All Pressures                                                                  |
| MINIMUM PRESSURE     | 35kPa                                                                          |
| MAXIMUM PRESSURE     | 500kPa (As per NZ Building Code AS/NZ 3500.1)                                  |
| MAXIMUM TEMPERATURE  | 65°C                                                                           |
| PLUMBING CONNECTION  | 15mm                                                                           |
| FACEPLATE DIMENSIONS | 80 x 80mm                                                                      |
| COLOUR COAT          | Physical Vapour Deposition (PVD)                                               |
| CERTIFICATION        | WaterMark Certified                                                            |

Specifications and dimensions correct at time of publication however are subject to change without notice. Please refer to physical product prior to installation.

Installation instructions for this product are available from the product page on vodaplumbingware.co.nz