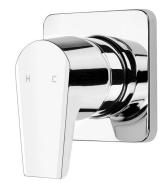

## Olympia Ultra Shower Mixer

| PRODUCT CODE         | VOP33CH                                                                        |
|----------------------|--------------------------------------------------------------------------------|
| COLOUR/FINISHES      | <b>Chrome</b> Brushed Gunmetal (PVD) Brushed Copper (PVD) Brushed Nickel (PVD) |
| PRESSURE TYPE        | All Pressures                                                                  |
| MINIMUM PRESSURE     | 35kPa                                                                          |
| MAXIMUM PRESSURE     | 500kPa (As per NZ Building Code AS/NZ 3500.1)                                  |
| MAXIMUM TEMPERATURE  | 65°C                                                                           |
| PLUMBING CONNECTION  | 15mm                                                                           |
| FACEPLATE DIMENSIONS | 80 x 80mm                                                                      |
| COLOUR COAT          | Physical Vapour Deposition (PVD)                                               |
| CERTIFICATION        | WaterMark Certified                                                            |