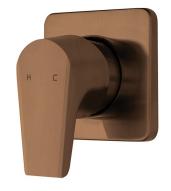

## Olympia Ultra Shower Mixer

| PRODUCT CODE         | VOP33BCU                                                                |
|----------------------|-------------------------------------------------------------------------|
| COLOUR/FINISHES      | Brushed Copper (PVD) Chrome Brushed Gunmetal (PVD) Brushed Nickel (PVD) |
| PRESSURE TYPE        | All Pressures                                                           |
| MINIMUM PRESSURE     | 35kPa                                                                   |
| MAXIMUM PRESSURE     | 500kPa (As per NZ Building Code AS/NZ<br>3500.1)                        |
| MAXIMUM TEMPERATURE  | 65°C                                                                    |
| PLUMBING CONNECTION  | 15mm                                                                    |
| FACEPLATE DIMENSIONS | 80 x 80mm                                                               |
| COLOUR COAT          | Physical Vapour Deposition (PVD)                                        |
| CERTIFICATION        | WaterMark Certified                                                     |