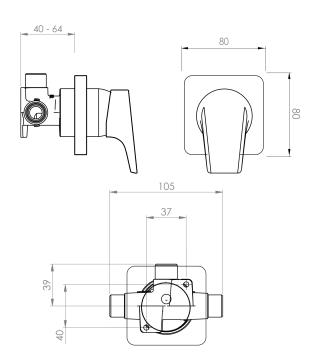

## Olympia Ultra Shower Mixer

| PRODUCT CODE         | VOP33BCU                                                                |
|----------------------|-------------------------------------------------------------------------|
| COLOUR/FINISHES      | Brushed Copper (PVD) Chrome Brushed Gunmetal (PVD) Brushed Nickel (PVD) |
| PRESSURE TYPE        | All Pressures                                                           |
| MINIMUM PRESSURE     | 35kPa                                                                   |
| MAXIMUM PRESSURE     | 500kPa (As per NZ Building Code AS/NZ<br>3500.1)                        |
| MAXIMUM TEMPERATURE  | 65°C                                                                    |
| PLUMBING CONNECTION  | 15mm                                                                    |
| FACEPLATE DIMENSIONS | 80 x 80mm                                                               |
| COLOUR COAT          | Physical Vapour Deposition (PVD)                                        |
| CERTIFICATION        | WaterMark Certified                                                     |

Specifications and dimensions correct at time of publication however are subject to change without notice. Please refer to physical product prior to installation.

Installation instructions for this product are available from the product page on vodaplumbingware.co.nz