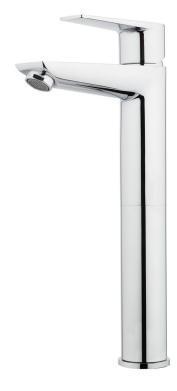

## Olympia Basin Mixer – High Rise

| PRODUCT CODE                 | VOP22CH                                                                        |
|------------------------------|--------------------------------------------------------------------------------|
| COLOUR/FINISHES              | <b>Chrome</b> Brushed Gunmetal (PVD) Brushed Copper (PVD) Brushed Nickel (PVD) |
| PRESSURE TYPE                | All Pressures                                                                  |
| MINIMUM PRESSURE             | 35kPa                                                                          |
| MAXIMUM PRESSURE             | 500kPa (As per NZ Building Code AS/NZ 3500.1)                                  |
| WELS RATING - MAINS PRESSURE | 4 Star (7.5L/min)                                                              |
| WELS RATING - LOW PRESSURE   | 3 Star (8.5L/min)                                                              |
| MAXIMUM TEMPERATURE          | 65°C                                                                           |
| PLUMBING CONNECTION          | 15mm                                                                           |
| SPOUT REACH                  | 123mm'                                                                         |
| SPOUT HEIGHT                 | 240mm                                                                          |
| COLOUR COAT                  | Physical Vapour Deposition (PVD)                                               |