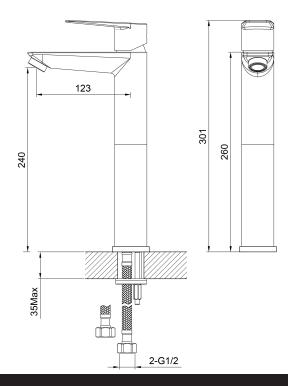

## Olympia Basin Mixer – High Rise

| PRODUCT CODE                 | VOP22CH                                                                        |
|------------------------------|--------------------------------------------------------------------------------|
| COLOUR/FINISHES              | <b>Chrome</b> Brushed Gunmetal (PVD) Brushed Copper (PVD) Brushed Nickel (PVD) |
| PRESSURE TYPE                | All Pressures                                                                  |
| MINIMUM PRESSURE             | 35kPa                                                                          |
| MAXIMUM PRESSURE             | 500kPa (As per NZ Building Code AS/NZ 3500.1)                                  |
| WELS RATING - MAINS PRESSURE | 4 Star (7.5L/min)                                                              |
| WELS RATING - LOW PRESSURE   | 3 Star (8.5L/min)                                                              |
| MAXIMUM TEMPERATURE          | 65°C                                                                           |
| PLUMBING CONNECTION          | 15mm                                                                           |
| SPOUT REACH                  | 123mm'                                                                         |
| SPOUT HEIGHT                 | 240mm                                                                          |
| COLOUR COAT                  | Physical Vapour Deposition (PVD)                                               |

Specifications and dimensions correct at time of publication however are subject to change without notice. Please refer to physical product prior to installation.

Installation instructions for this product are available from the product page on vodaplumbingware.co.nz