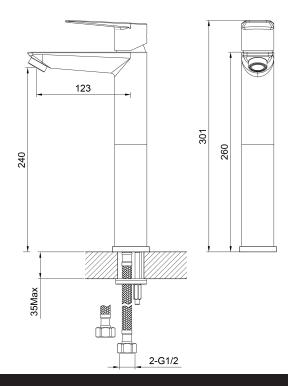

## Olympia Basin Mixer – High Rise

| PRODUCT CODE                 | VOP22BG                                                                 |
|------------------------------|-------------------------------------------------------------------------|
| COLOUR/FINISHES              | Brushed Gunmetal (PVD) Chrome Brushed Copper (PVD) Brushed Nickel (PVD) |
| PRESSURE TYPE                | All Pressures                                                           |
| MINIMUM PRESSURE             | 35kPa                                                                   |
| MAXIMUM PRESSURE             | 500kPa (As per NZ Building Code AS/NZ 3500.1)                           |
| WELS RATING - MAINS PRESSURE | 4 Star (7.5L/min)                                                       |
| WELS RATING - LOW PRESSURE   | 3 Star (8.5L/min)                                                       |
| MAXIMUM TEMPERATURE          | 65°C                                                                    |
| PLUMBING CONNECTION          | 15mm                                                                    |
| SPOUT REACH                  | 123mm'                                                                  |
| SPOUT HEIGHT                 | 240mm                                                                   |
| COLOUR COAT                  | Physical Vapour Deposition (PVD)                                        |

Specifications and dimensions correct at time of publication however are subject to change without notice. Please refer to physical product prior to installation.

Installation instructions for this product are available from the product page on vodaplumbingware.co.nz