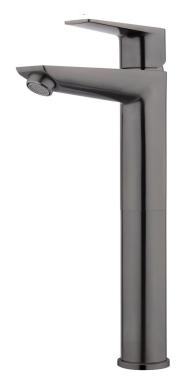

## Olympia Basin Mixer – High Rise

| PRODUCT CODE                 | VOP22BG                                                                 |
|------------------------------|-------------------------------------------------------------------------|
| COLOUR/FINISHES              | Brushed Gunmetal (PVD) Chrome Brushed Copper (PVD) Brushed Nickel (PVD) |
| PRESSURE TYPE                | All Pressures                                                           |
| MINIMUM PRESSURE             | 35kPa                                                                   |
| MAXIMUM PRESSURE             | 500kPa (As per NZ Building Code AS/NZ 3500.1)                           |
| WELS RATING - MAINS PRESSURE | 4 Star (7.5L/min)                                                       |
| WELS RATING - LOW PRESSURE   | 3 Star (8.5L/min)                                                       |
| MAXIMUM TEMPERATURE          | 65°C                                                                    |
| PLUMBING CONNECTION          | 15mm                                                                    |
| SPOUT REACH                  | 123mm'                                                                  |
| SPOUT HEIGHT                 | 240mm                                                                   |
| COLOUR COAT                  | Physical Vapour Deposition (PVD)                                        |