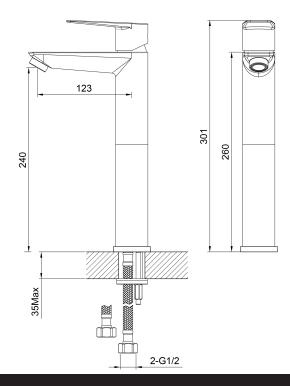

## Olympia Basin Mixer – High Rise

| PRODUCT CODE                  | VOP22BCU                                                                |
|-------------------------------|-------------------------------------------------------------------------|
| COLOUR/FINISHES               | Brushed Copper (PVD) Chrome Brushed Gunmetal (PVD) Brushed Nickel (PVD) |
| PRESSURE TYPE                 | All Pressures                                                           |
| MINIMUM PRESSURE              | 35kPa                                                                   |
| MAXIMUM PRESSURE              | 500kPa (As per NZ Building Code AS/NZ 3500.1)                           |
| WELS RATING - MAINS PRESSURE  | 4 Star (7.5L/min)                                                       |
| WELS RATING - LOW<br>PRESSURE | 3 Star (8.5L/min)                                                       |
| MAXIMUM TEMPERATURE           | 65°C                                                                    |
| PLUMBING CONNECTION           | 15mm                                                                    |
| SPOUT REACH                   | 123mm'                                                                  |
| SPOUT HEIGHT                  | 240mm                                                                   |
| COLOUR COAT                   | Physical Vapour Deposition (PVD)                                        |
|                               |                                                                         |