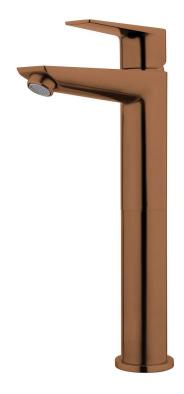

## Olympia Basin Mixer – High Rise

| PRODUCT CODE                  | VOP22BCU                                                                |
|-------------------------------|-------------------------------------------------------------------------|
| COLOUR/FINISHES               | Brushed Copper (PVD) Chrome Brushed Gunmetal (PVD) Brushed Nickel (PVD) |
| PRESSURE TYPE                 | All Pressures                                                           |
| MINIMUM PRESSURE              | 35kPa                                                                   |
| MAXIMUM PRESSURE              | 500kPa (As per NZ Building Code AS/NZ 3500.1)                           |
| WELS RATING - MAINS PRESSURE  | 4 Star (7.5L/min)                                                       |
| WELS RATING - LOW<br>PRESSURE | 3 Star (8.5L/min)                                                       |
| MAXIMUM TEMPERATURE           | 65°C                                                                    |
| PLUMBING CONNECTION           | 15mm                                                                    |
| SPOUT REACH                   | 123mm'                                                                  |
| SPOUT HEIGHT                  | 240mm                                                                   |
| COLOUR COAT                   | Physical Vapour Deposition (PVD)                                        |
|                               |                                                                         |