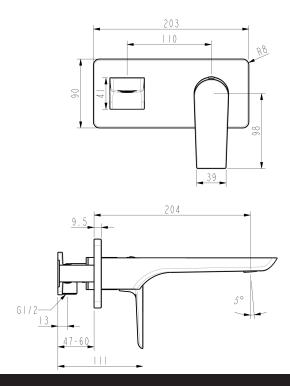

## Olympia Wall Mounted Basin Mixer

| PRODUCT CODE                  | VOP21BN                                                                                      |
|-------------------------------|----------------------------------------------------------------------------------------------|
| COLOUR/FINISHES               | Brushed Nickel (PVD) Chrome Brushed Gunmetal (PVD) Brushed Copper (PVD) Brushed Nickel (PVD) |
| PRESSURE TYPE                 | All Pressures                                                                                |
| MINIMUM PRESSURE              | 35kPa                                                                                        |
| MAXIMUM PRESSURE              | 500kPa (As per NZ Building Code AS/NZ 3500.1)                                                |
| WELS RATING - MAINS PRESSURE  | 4 Star (6.5L/min)                                                                            |
| WELS RATING - LOW<br>PRESSURE | 4 Star (7L/min)                                                                              |
| MAXIMUM TEMPERATURE           | 65°C                                                                                         |
| PLUMBING CONNECTION           | 15mm                                                                                         |
| SPOUT REACH                   | 204mm                                                                                        |

Specifications and dimensions correct at time of publication however are subject to change without notice. Please refer to physical product prior to installation.

Installation instructions for this product are available from the product page on vodaplumbingware.co.nz