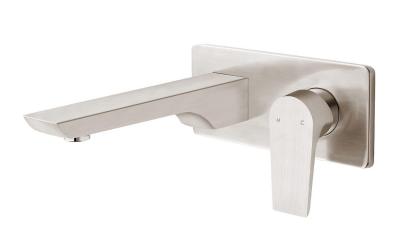

## Olympia Wall Mounted Basin Mixer

| PRODUCT CODE                  | VOP21BN                                                                                      |
|-------------------------------|----------------------------------------------------------------------------------------------|
| COLOUR/FINISHES               | Brushed Nickel (PVD) Chrome Brushed Gunmetal (PVD) Brushed Copper (PVD) Brushed Nickel (PVD) |
| PRESSURE TYPE                 | All Pressures                                                                                |
| MINIMUM PRESSURE              | 35kPa                                                                                        |
| MAXIMUM PRESSURE              | 500kPa (As per NZ Building Code AS/NZ 3500.1)                                                |
| WELS RATING - MAINS PRESSURE  | 4 Star (6.5L/min)                                                                            |
| WELS RATING - LOW<br>PRESSURE | 4 Star (7L/min)                                                                              |
| MAXIMUM TEMPERATURE           | 65°C                                                                                         |
| PLUMBING CONNECTION           | 15mm                                                                                         |
| SPOUT REACH                   | 204mm                                                                                        |