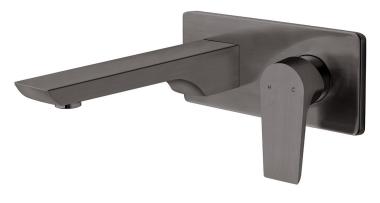

## Olympia Wall Mounted Basin Mixer

| PRODUCT CODE                    | VOP21BG                                                                                 |
|---------------------------------|-----------------------------------------------------------------------------------------|
| COLOUR/FINISHES                 | <b>Brushed Gunmetal (PVD)</b><br>Chrome<br>Brushed Copper (PVD)<br>Brushed Nickel (PVD) |
| PRESSURE TYPE                   | All Pressures                                                                           |
| MINIMUM PRESSURE                | 35kPa                                                                                   |
| MAXIMUM PRESSURE                | 500kPa (As per NZ Building Code AS/NZ<br>3500.1)                                        |
| WELS RATING - MAINS<br>PRESSURE | 4 Star (6.5L/min)                                                                       |
| WELS RATING - LOW<br>PRESSURE   | 4 Star (7L/min)                                                                         |
| MAXIMUM TEMPERATURE             | 65°C                                                                                    |
| PLUMBING CONNECTION             | 15mm                                                                                    |
| SPOUT REACH                     | 204mm                                                                                   |