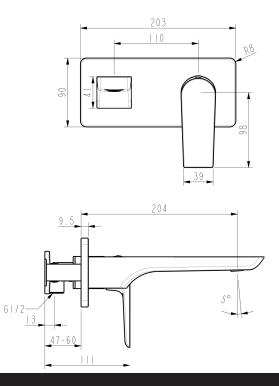

## Olympia Wall Mounted Basin Mixer

| PRODUCT CODE                    | VOP21BG                                                                                 |
|---------------------------------|-----------------------------------------------------------------------------------------|
| COLOUR/FINISHES                 | <b>Brushed Gunmetal (PVD)</b><br>Chrome<br>Brushed Copper (PVD)<br>Brushed Nickel (PVD) |
| PRESSURE TYPE                   | All Pressures                                                                           |
| MINIMUM PRESSURE                | 35kPa                                                                                   |
| MAXIMUM PRESSURE                | 500kPa (As per NZ Building Code AS/NZ<br>3500.1)                                        |
| WELS RATING - MAINS<br>PRESSURE | 4 Star (6.5L/min)                                                                       |
| WELS RATING - LOW<br>PRESSURE   | 4 Star (7L/min)                                                                         |
| MAXIMUM TEMPERATURE             | 65°C                                                                                    |
| PLUMBING CONNECTION             | 15mm                                                                                    |
| SPOUT REACH                     | 204mm                                                                                   |

Specifications and dimensions correct at time of publication however are subject to change without notice. Please refer to physical product prior to installation.

Installation instructions for this product are available from the product page on vodaplumbingware.co.nz